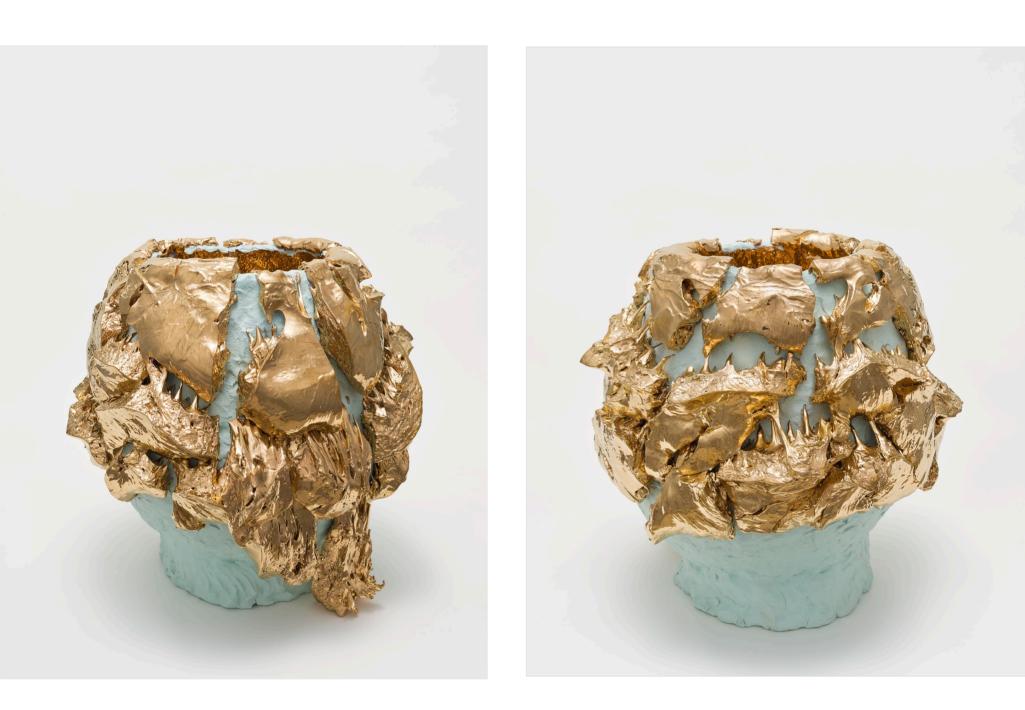

Known for the formal radicality of his pottery, Takuro Kuwata nonetheless grounds his work within the tradition of Japanese ceramics. His work joyfully mixes traditional techniques and experimental protocols into a dynamic, colourful, and exuberant production. Kuwata remains attached to notions around the functionality of object, though many of the bowls he produces lose their utilitarian aspect as a result of his intense production process.

Prolific and fearless, Kuwata is letting hazards and chance play an important role in shaping his pots and sculptural objects. His recipes of clay mixed with stones burst, puncture, and explode when they are subject to the heat of the kiln. On the surface, extravagantly thick layers of glaze melt, drip and crack, dramatically held to the clay by needles.

With intuition, perseverance, and a child-like enthusiasm Kuwata is consistently pushing his materials and techniques to new limits. His artworks embody the dynamism of an amorphous contemporary culture built upon a rich historical heritage.