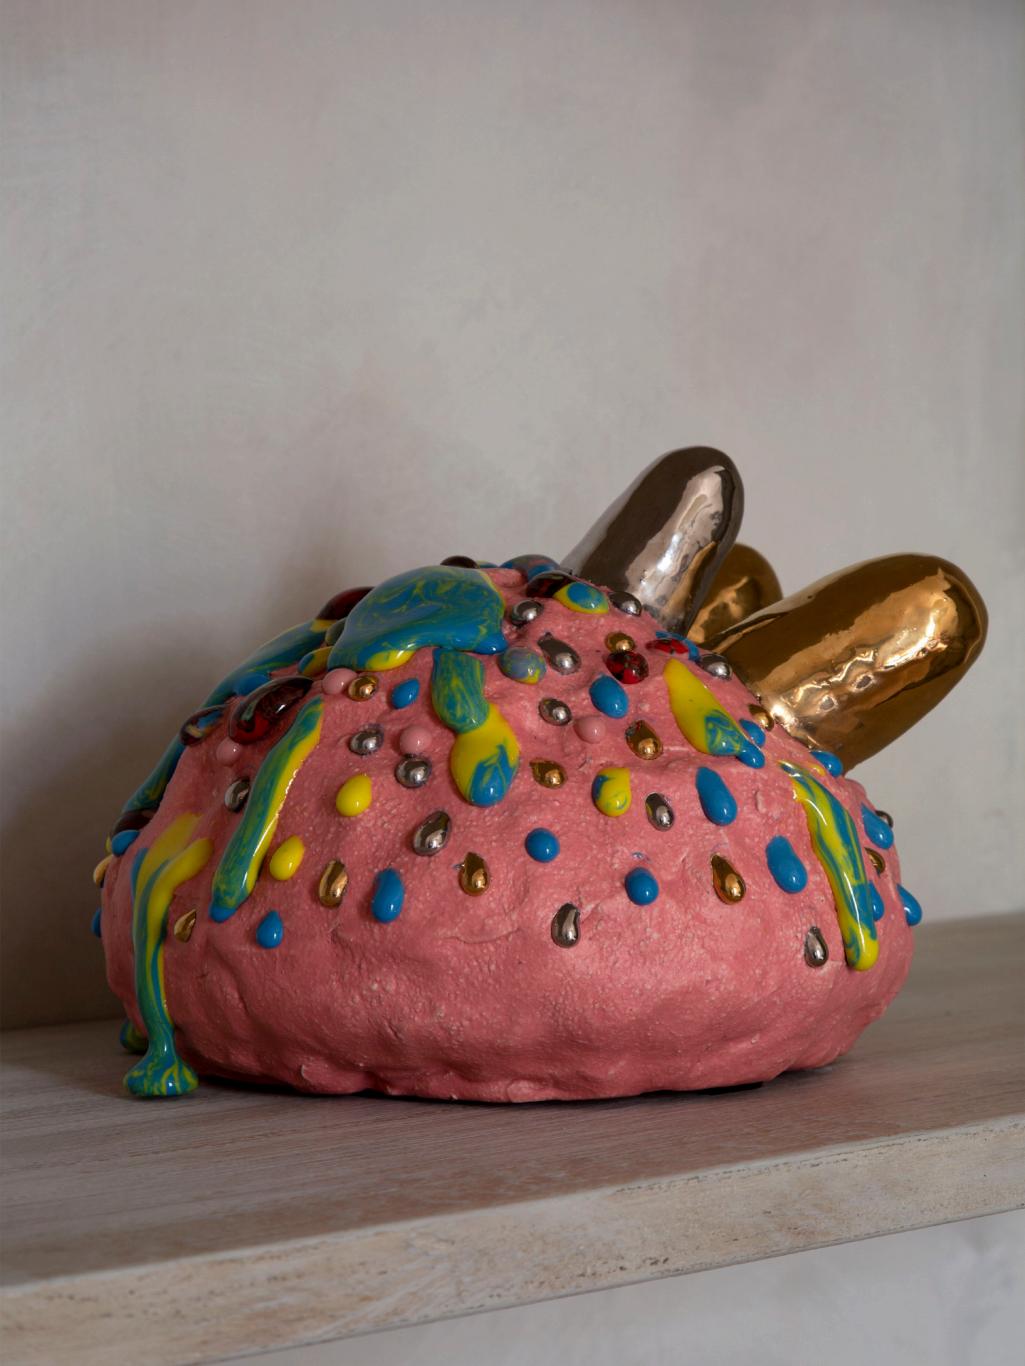

#### **Takuro Kuwata** Untitled, 2020 ceramic 57,5 x 47,3 x 48 cm 22.44 x 18.5 x 18.9 in Unique

### Takuro Kuwata Untitled, 2020

ceramic 55,5 x 44,2 x 44 cm 21.65 x 17.32 x 17.32 in Unique

**Takuro Kuwata** Untitled, 2020 ceramic 27,8 x 24,5 x 23,7 cm 10.63 x 9.45 x 9.06 in Unique **Takuro Kuwata** Untitled, 2020 ceramic 29 x 25,3 x 25,3 cm 11.42 x 9.84 x 9.84 in Unique