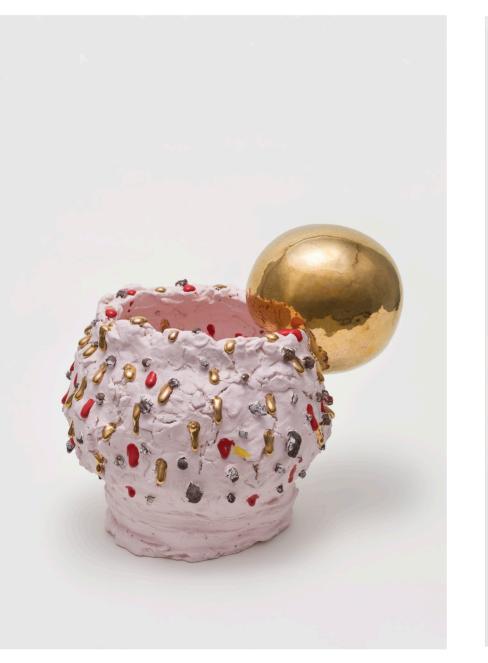

Known for the formal radicality of his pottery, Takuro Kuwata nonetheless grounds his work within the tradition of Japanese ceramics. His work joyfully mixes traditional techniques and experimental protocols into a dynamic, colourful, and exuberant production. Kuwata remains attached to notions around the functionality of object, though many of the bowls he produces lose their utilitarian aspect as a result of his intense production process.

Prolific and fearless, Kuwata is letting hazards and chance play an important role in shaping his pots and sculptural objects. His recipes of clay mixed with stones burst, puncture, and explode when they are subject to the heat of the kiln. On the surface, extravagantly thick layers of glaze melt, drip and crack, dramatically held to the clay by needles.

With intuition, perseverance, and a child-like enthusiasm Kuwata is consistently pushing his materials and techniques to new limits. His artworks embody the dynamism of an amorphous contemporary culture built upon a rich historical heritage.