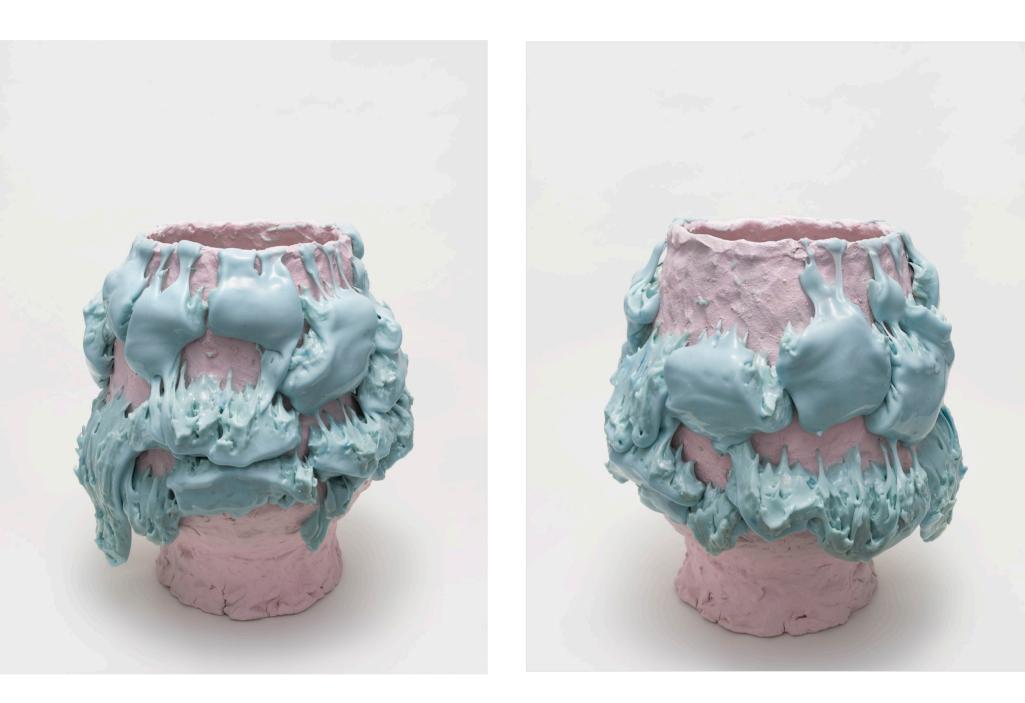

Prolific and fearless, Kuwata is letting hazards and chance play an important role in shaping his pots and sculptural objects. His recipes of clay mixed with stones burst, puncture, and explode when they are subject to the heat of the kiln. On the surface, extravagantly thick layers of glaze melt, drip and crack, dramatically held to the clay by needles.

### **Takuro Kuwata** Tea Bowl, 2020

ceramic 53,5 x 51,8 x 51 cm 20.87 x 20.08 x 20.08 in Unique

#### **Takuro Kuwata** Tea Bowl, 2020 ceramic 52,3 x 53 x 53,2 cm 20.47 x 20.87 x 20.87 in Unique

**Takuro Kuwata** Tea Bowl, 2020 ceramic 35,3 x 40,3 x 31,2 cm 13.78 x 15.75 x 12.2 in Unique