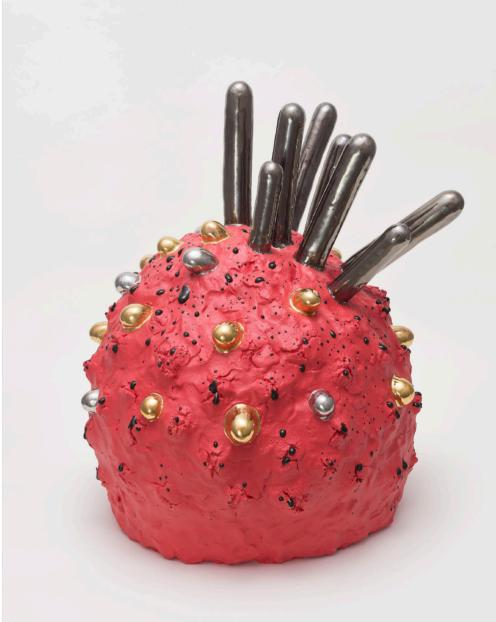

Known for the formal radicality of his pottery, Takuro Kuwata nonetheless grounds his work within the tradition of Japanese ceramics. His work joyfully mixes traditional techniques and experimental protocols into a dynamic, colourful, and exuberant production. Kuwata remains attached to notions around the functionality of object, though many of the bowls he produces lose their utilitarian aspect as a result of his intense production process.

Prolific and fearless, Kuwata is letting hazards and chance play an important role in shaping his pots and sculptural objects. His recipes of clay mixed with stones burst, puncture, and explode when they are subject to the heat of the kiln. On the surface, extravagantly thick layers of glaze melt, drip and crack, dramatically held to the clay by needles.

With intuition, perseverance, and a child-like enthusiasm Kuwata is consistently pushing his materials and techniques to new limits. His artworks embody the dynamism of an amorphous contemporary culture built upon a rich historical heritage.