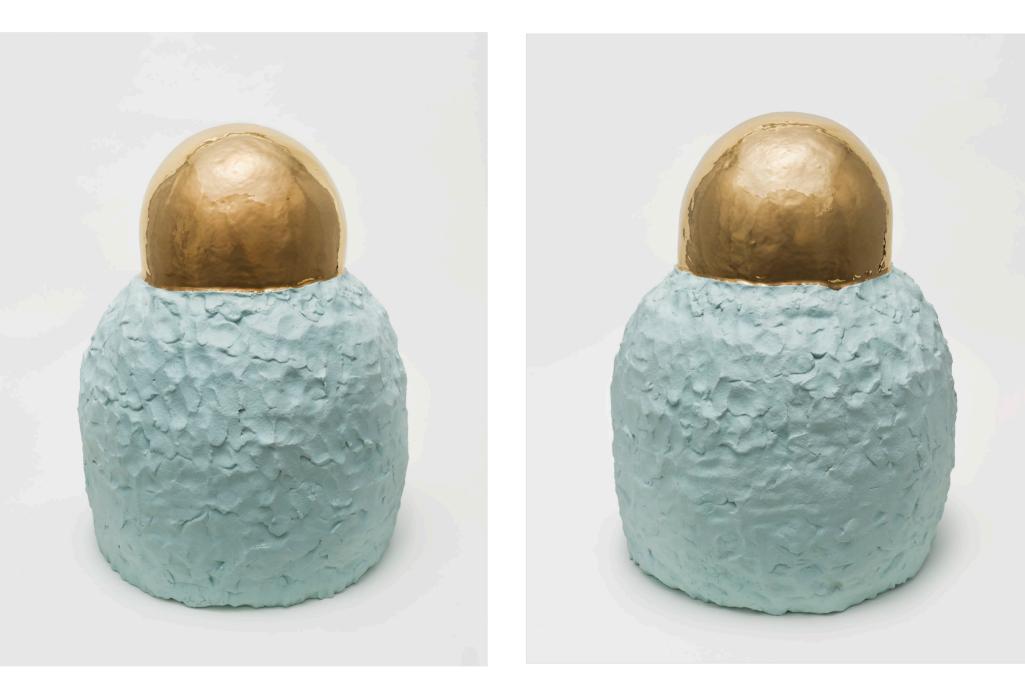

#### **Takuro Kuwata** Untitled, 2020 ceramic 57,5 x 47,3 x 48 cm 22.44 x 18.5 x 18.9 in Unique