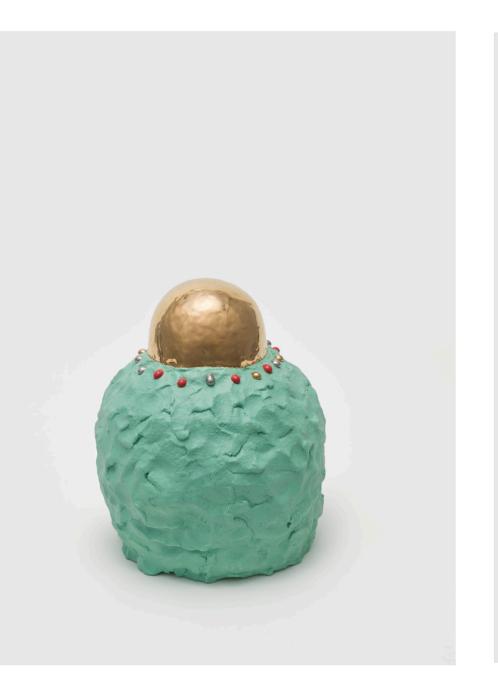

Prolific and fearless, Kuwata is letting hazards and chance play an important role in shaping his pots and sculptural objects. His recipes of clay mixed with stones burst, puncture, and explode when they are subject to the heat of the kiln. On the surface, extravagantly thick layers of glaze melt, drip and crack, dramatically held to the clay by needles.

With intuition, perseverance, and a child-like enthusiasm Kuwata is consistently pushing his materials and techniques to new limits. His artworks embody the dynamism of an amorphous contemporary culture built upon a rich historical heritage.