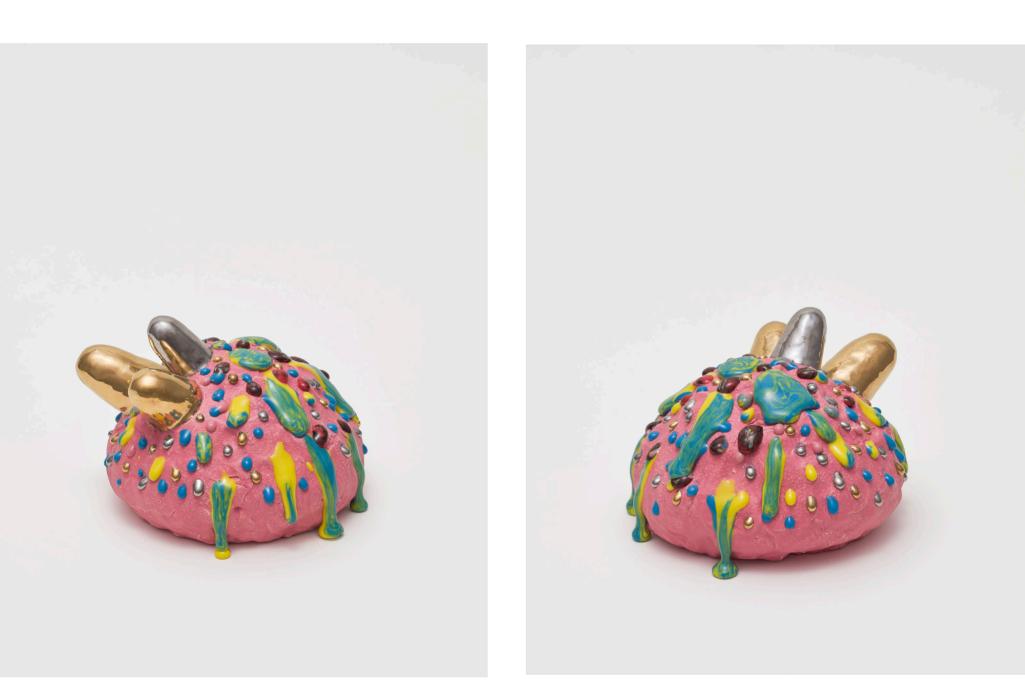

#### **Takuro Kuwata** Untitled, 2020 ceramic 57,5 x 47,3 x 48 cm 22.44 x 18.5 x 18.9 in Unique

### Takuro Kuwata Untitled, 2020

ceramic 55,5 x 44,2 x 44 cm 21.65 x 17.32 x 17.32 in Unique

**Takuro Kuwata** Untitled, 2020 ceramic 27,8 x 24,5 x 23,7 cm 10.63 x 9.45 x 9.06 in Unique **Takuro Kuwata** Untitled, 2020 ceramic 29 x 25,3 x 25,3 cm 11.42 x 9.84 x 9.84 in Unique