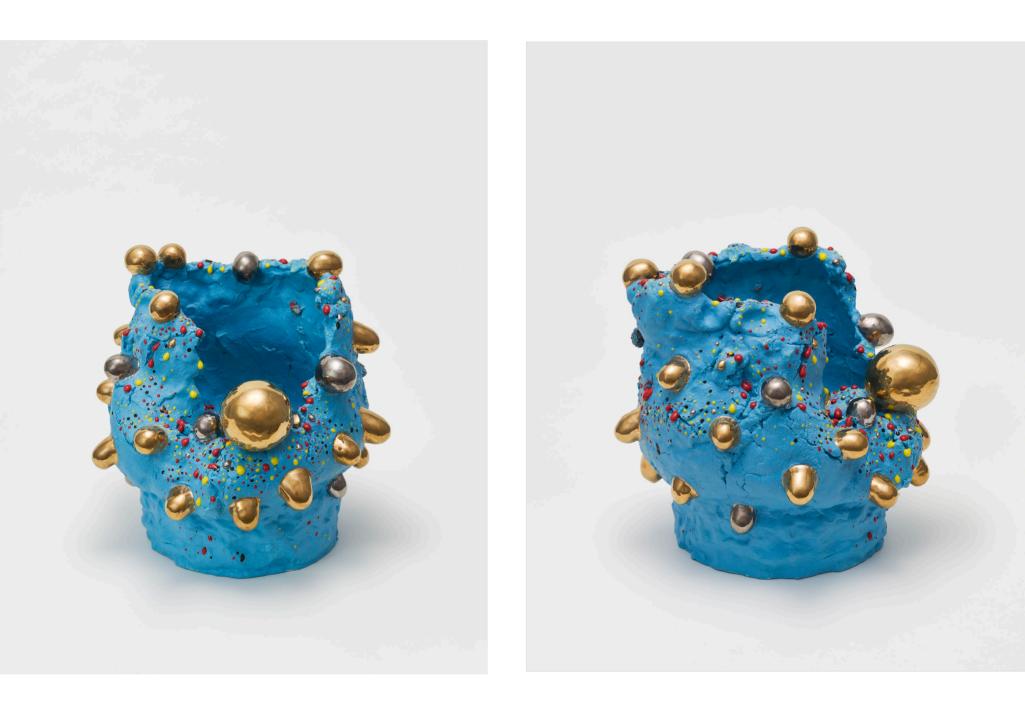

#### **Takuro Kuwata** Tea Bowl, 2020 ceramic 39,4 x 44,2 x 44,2 cm 15.35 x 17.32 x 17.32 in Unique

#### **Takuro Kuwata** Tea Bowl, 2020 ceramic 35,5 x 39,5 x 39,5 cm 13.78 x 15.35 x 15.35 in Unique