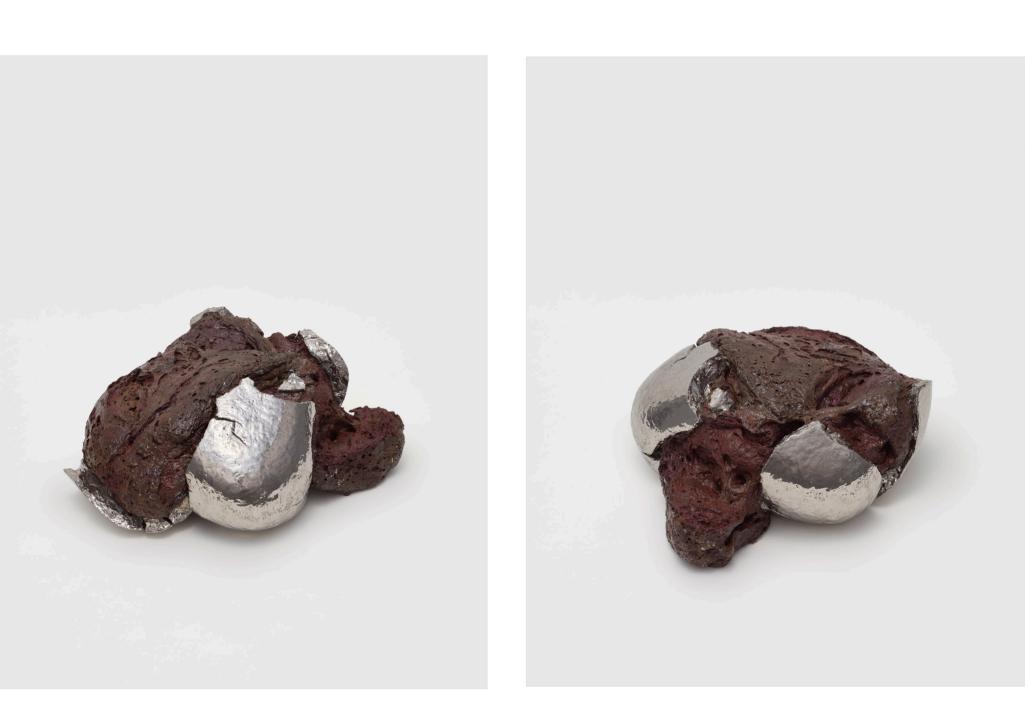

#### **Takuro Kuwata** Untitled, 2020 ceramic 21,5 x 27,7 x 27,7 cm 8.27 x 10.63 x 10.63 in Unique

#### **Takuro Kuwata** Untitled, 2020

ceramic 17 x 44,2 x 37 cm 6.69 x 17.32 x 14.57 in Unique