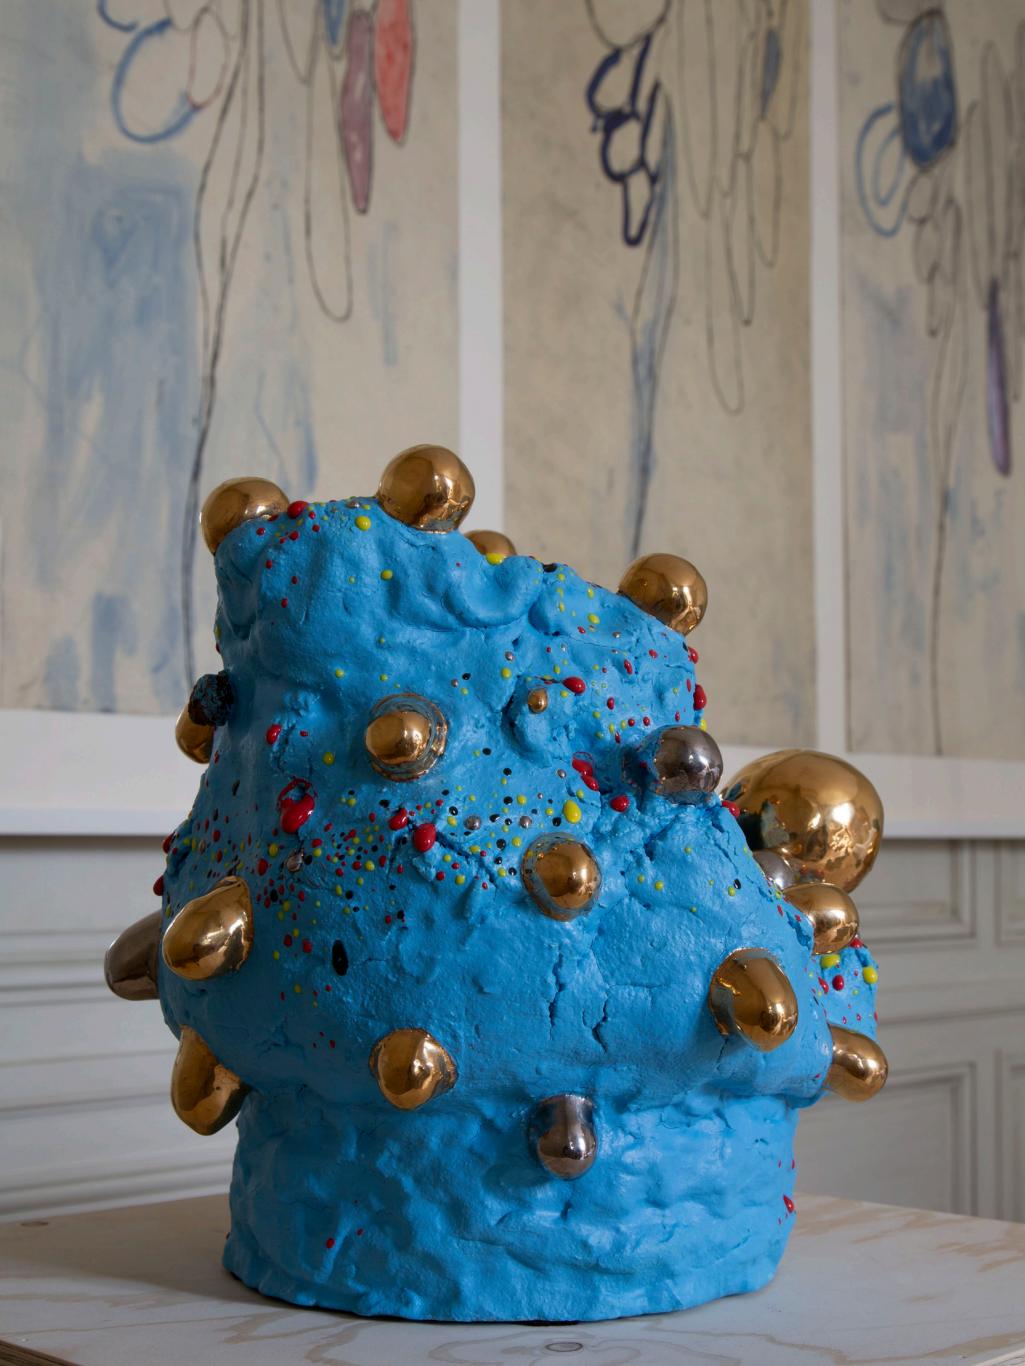

### **Takuro Kuwata** Tea Bowl, 2020

ceramic 53,5 x 51,8 x 51 cm 20.87 x 20.08 x 20.08 in Unique

#### **Takuro Kuwata** Tea Bowl, 2020 ceramic 52,3 x 53 x 53,2 cm 20.47 x 20.87 x 20.87 in Unique

**Takuro Kuwata** Tea Bowl, 2020 ceramic 35,3 x 40,3 x 31,2 cm 13.78 x 15.75 x 12.2 in Unique