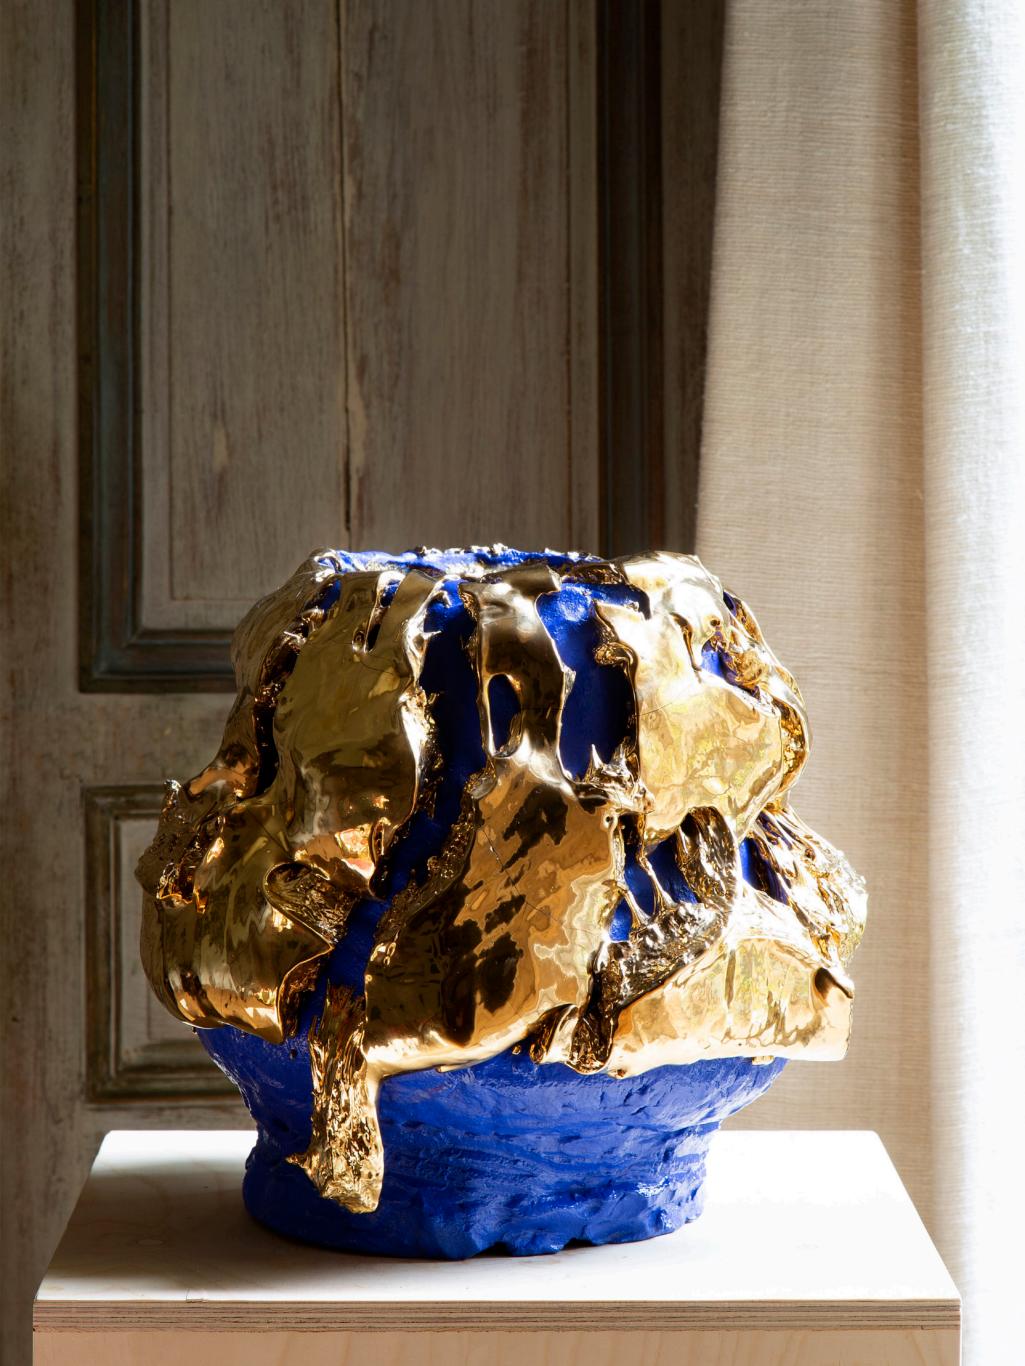

### **Takuro Kuwata** Tea Bowl, 2020

ceramic 53,5 x 51,8 x 51 cm 20.87 x 20.08 x 20.08 in Unique