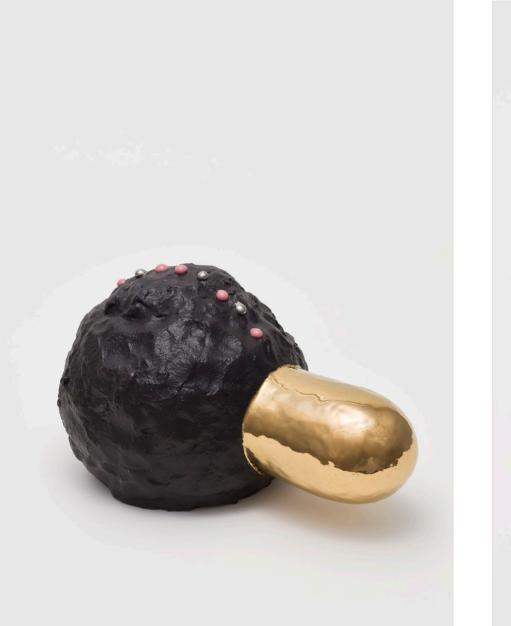

#### **Takuro Kuwata** Untitled, 2020 ceramic 19 x 30,4 x 30,5 cm 7.48 x 11.81 x 11.81 in Unique