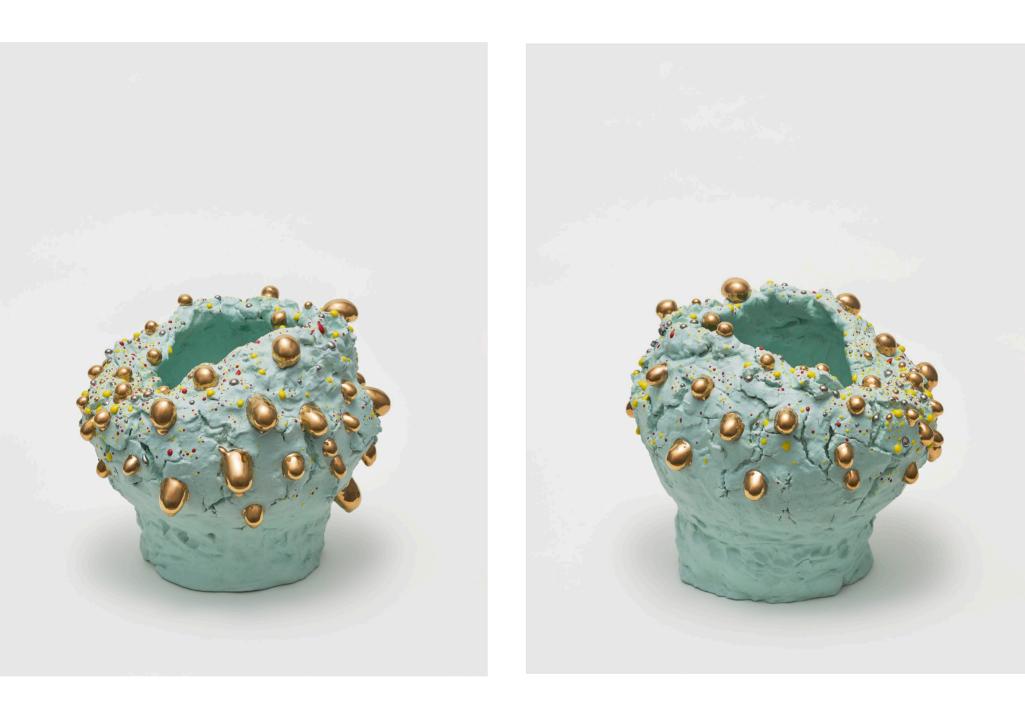

### Takuro Kuwata Untitled, 2020

ceramic 55,5 x 44,2 x 44 cm 21.65 x 17.32 x 17.32 in Unique

**Takuro Kuwata** Untitled, 2020 ceramic 27,8 x 24,5 x 23,7 cm 10.63 x 9.45 x 9.06 in Unique **Takuro Kuwata** Untitled, 2020 ceramic 29 x 25,3 x 25,3 cm 11.42 x 9.84 x 9.84 in Unique

**Takuro Kuwata** Untitled, 2020 ceramic 20,4 x 22,5 x 31,7 cm 7.87 x 8.66 x 12.2 in Unique

**Takuro Kuwata** Untitled, 2020 ceramic 20,5 x 23,3 x 36,7 cm 7.87 x 9.06 x 14.17 in Unique