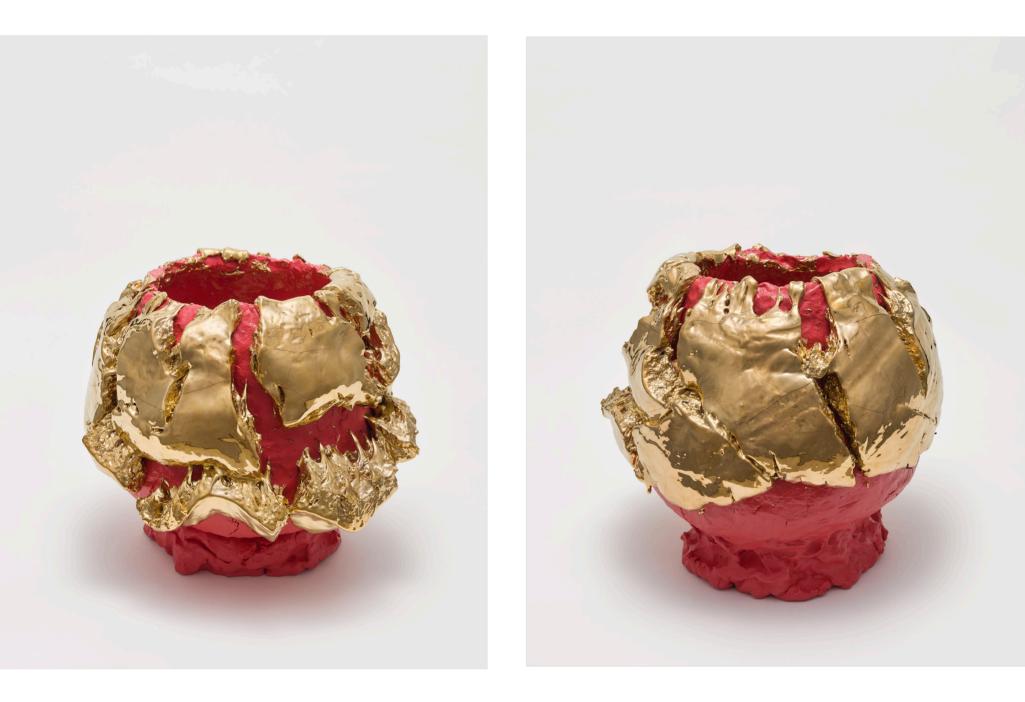

Known for the formal radicality of his pottery, Takuro Kuwata nonetheless grounds his work within the tradition of Japanese ceramics. His work joyfully mixes traditional techniques and experimental protocols into a dynamic, colourful, and exuberant production. Kuwata remains attached to notions around the functionality of object, though many of the bowls he produces lose their utilitarian aspect as a result of his intense production process.

Prolific and fearless, Kuwata is letting hazards and chance play an important role in shaping his pots and sculptural objects. His recipes of clay mixed with stones burst, puncture, and explode when they are subject to the heat of the kiln. On the surface, extravagantly thick layers of glaze melt, drip and crack, dramatically held to the clay by needles.

With intuition, perseverance, and a child-like enthusiasm Kuwata is consistently pushing his materials and techniques to new limits. His artworks embody the dynamism of an amorphous contemporary culture built upon a rich historical heritage.