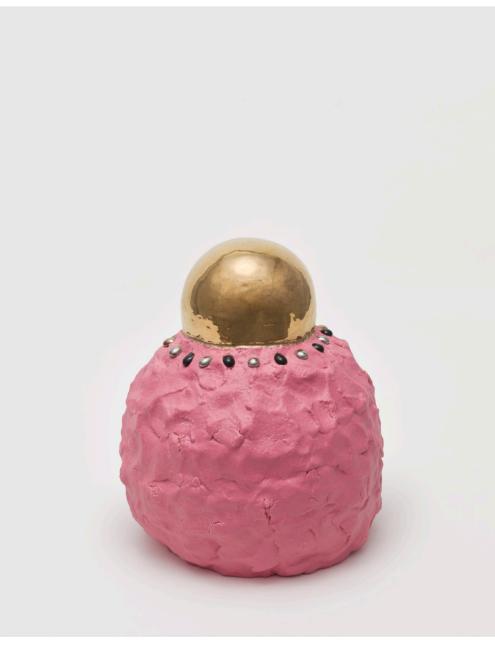

#### **Takuro Kuwata** Untitled, 2020 ceramic 20,5 x 24 x 26,3 cm 7.87 x 9.45 x 10.24 in Unique