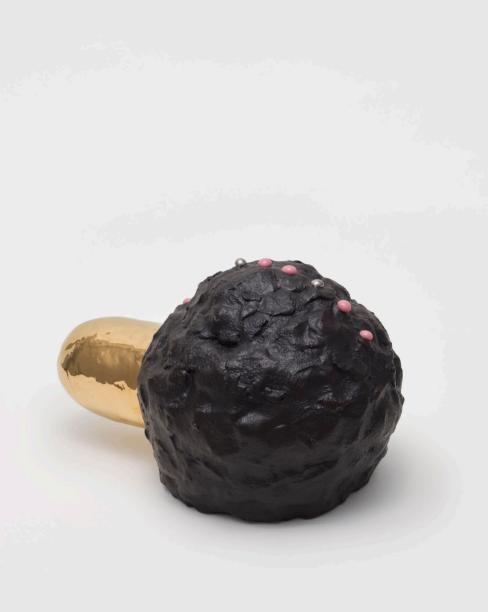

#### **Takuro Kuwata** Untitled, 2020 ceramic 23,5 x 32,3 x 31,7 cm 9.06 x 12.6 x 12.2 in

Unique