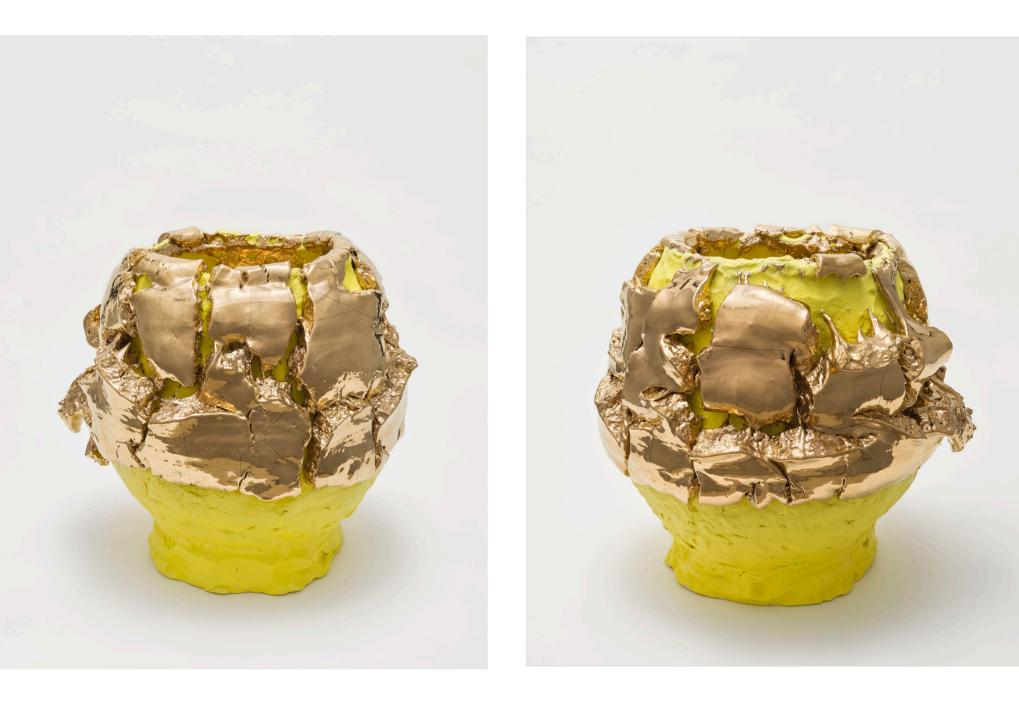

#### **Takuro Kuwata** Untitled, 2020 ceramic 21,5 x 27,7 x 27,7 cm 8.27 x 10.63 x 10.63 in Unique

#### **Takuro Kuwata** Untitled, 2020

ceramic 17 x 44,2 x 37 cm 6.69 x 17.32 x 14.57 in Unique