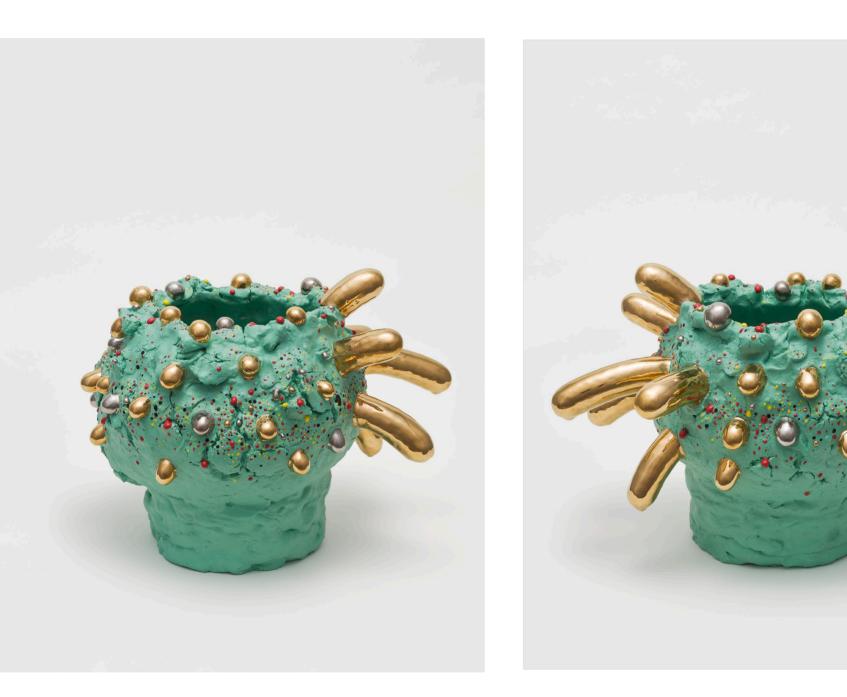

#### **Takuro Kuwata** Tea Bowl, 2020 ceramic 39,4 x 44,2 x 44,2 cm 15.35 x 17.32 x 17.32 in Unique

#### **Takuro Kuwata** Tea Bowl, 2020 ceramic 35,5 x 39,5 x 39,5 cm 13.78 x 15.35 x 15.35 in Unique