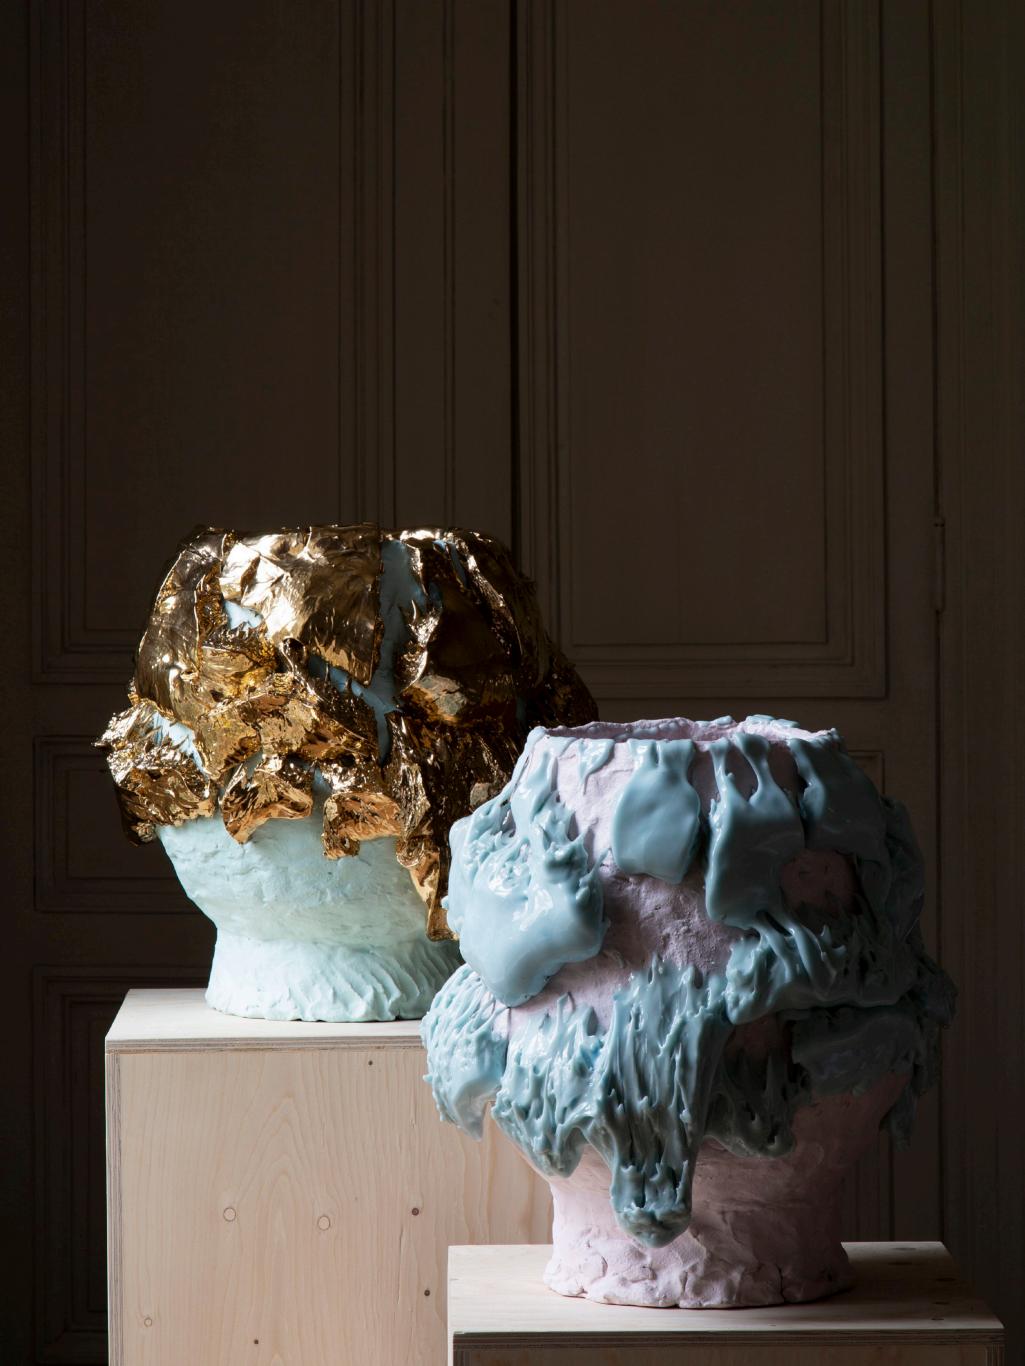

Prolific and fearless, Kuwata is letting hazards and chance play an important role in shaping his pots and sculptural objects. His recipes of clay mixed with stones burst, puncture, and explode when they are subject to the heat of the kiln. On the surface, extravagantly thick layers of glaze melt, drip and crack, dramatically held to the clay by needles.

#### **Takuro Kuwata** Untitled, 2020 ceramic 57,5 x 47,3 x 48 cm 22.44 x 18.5 x 18.9 in Unique

### Takuro Kuwata Untitled, 2020

ceramic 55,5 x 44,2 x 44 cm 21.65 x 17.32 x 17.32 in Unique

**Takuro Kuwata** Untitled, 2020 ceramic 27,8 x 24,5 x 23,7 cm 10.63 x 9.45 x 9.06 in Unique **Takuro Kuwata** Untitled, 2020 ceramic 29 x 25,3 x 25,3 cm 11.42 x 9.84 x 9.84 in Unique