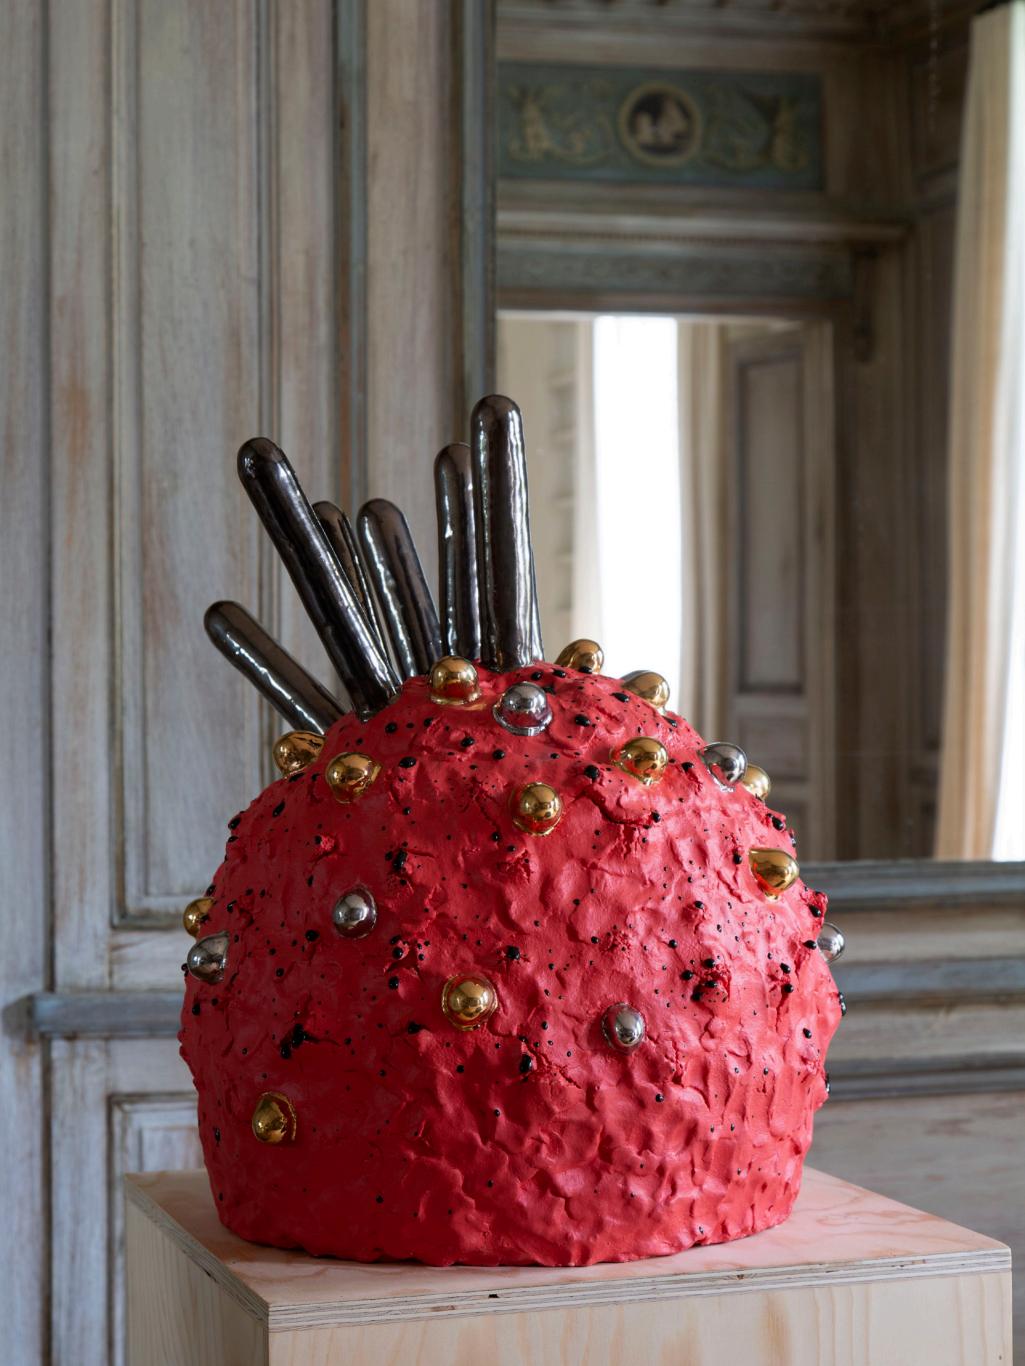

### **Takuro Kuwata** Tea Bowl, 2020

ceramic 53,5 x 51,8 x 51 cm 20.87 x 20.08 x 20.08 in Unique

#### **Takuro Kuwata** Tea Bowl, 2020 ceramic 52,3 x 53 x 53,2 cm 20.47 x 20.87 x 20.87 in Unique

**Takuro Kuwata** Tea Bowl, 2020 ceramic 35,3 x 40,3 x 31,2 cm 13.78 x 15.75 x 12.2 in Unique