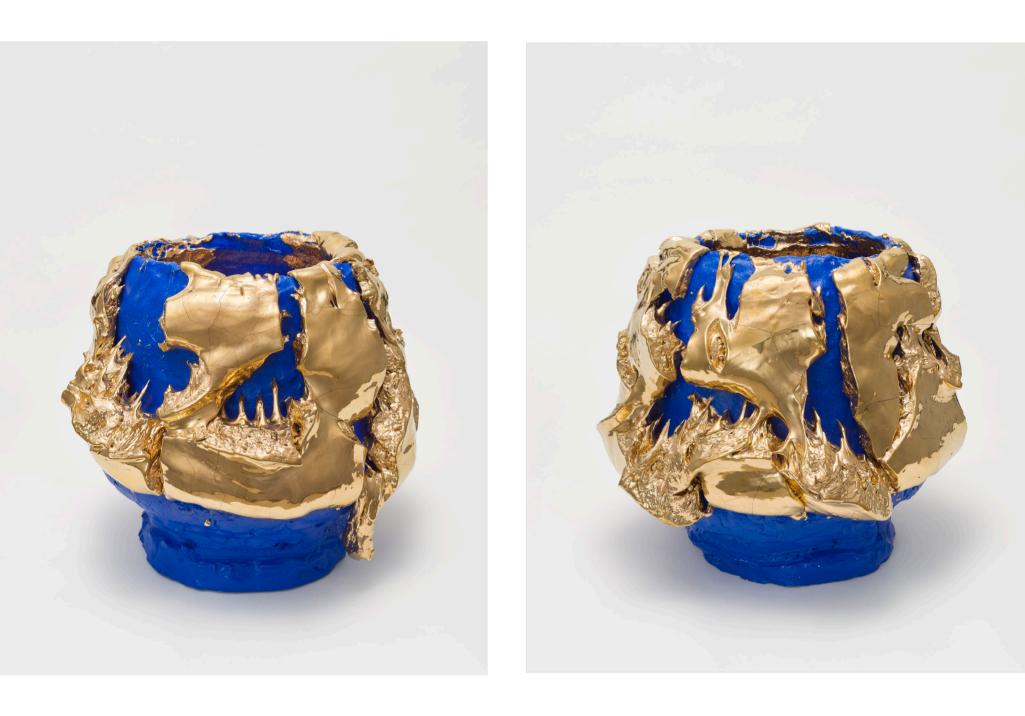

### **Takuro Kuwata** Tea Bowl, 2020

ceramic 53,5 x 51,8 x 51 cm 20.87 x 20.08 x 20.08 in Unique