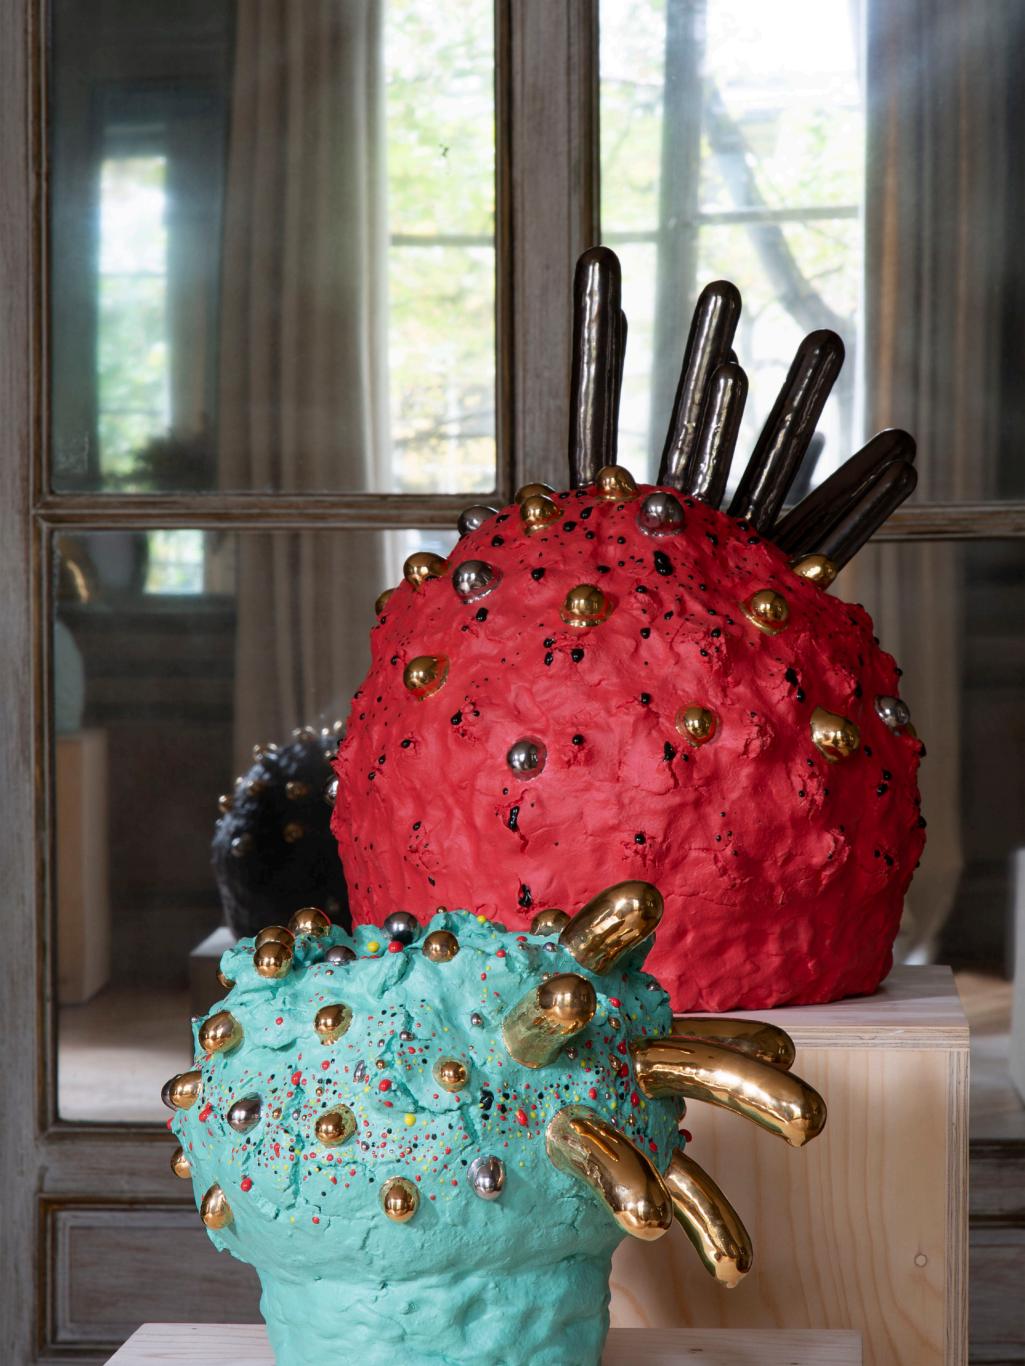

Known for the formal radicality of his pottery, Takuro Kuwata nonetheless grounds his work within the tradition of Japanese ceramics. His work joyfully mixes traditional techniques and experimental protocols into a dynamic, colourful, and exuberant production. Kuwata remains attached to notions around the functionality of object, though many of the bowls he produces lose their utilitarian aspect as a result of his intense production process.

Prolific and fearless, Kuwata is letting hazards and chance play an important role in shaping his pots and sculptural objects. His recipes of clay mixed with stones burst, puncture, and explode when they are subject to the heat of the kiln. On the surface, extravagantly thick layers of glaze melt, drip and crack, dramatically held to the clay by needles.

With intuition, perseverance, and a child-like enthusiasm Kuwata is consistently pushing his materials and techniques to new limits. His artworks embody the dynamism of an amorphous contemporary culture built upon a rich historical heritage.