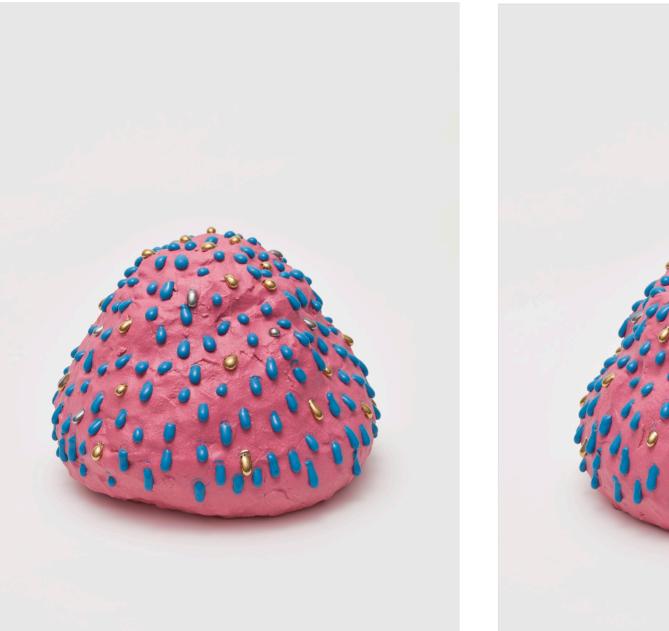

Known for the formal radicality of his pottery, Takuro Kuwata nonetheless grounds his work within the tradition of Japanese ceramics. His work joyfully mixes traditional techniques and experimental protocols into a dynamic, colourful, and exuberant production. Kuwata remains attached to notions around the functionality of object, though many of the bowls he produces lose their utilitarian aspect as a result of his intense production process.

Prolific and fearless, Kuwata is letting hazards and chance play an important role in shaping his pots and sculptural objects. His recipes of clay mixed with stones burst, puncture, and explode when they are subject to the heat of the kiln. On the surface, extravagantly thick layers of glaze melt, drip and crack, dramatically held to the clay by needles.

#### **Takuro Kuwata** Untitled, 2020 ceramic 21,5 x 27,7 x 27,7 cm 8.27 x 10.63 x 10.63 in Unique