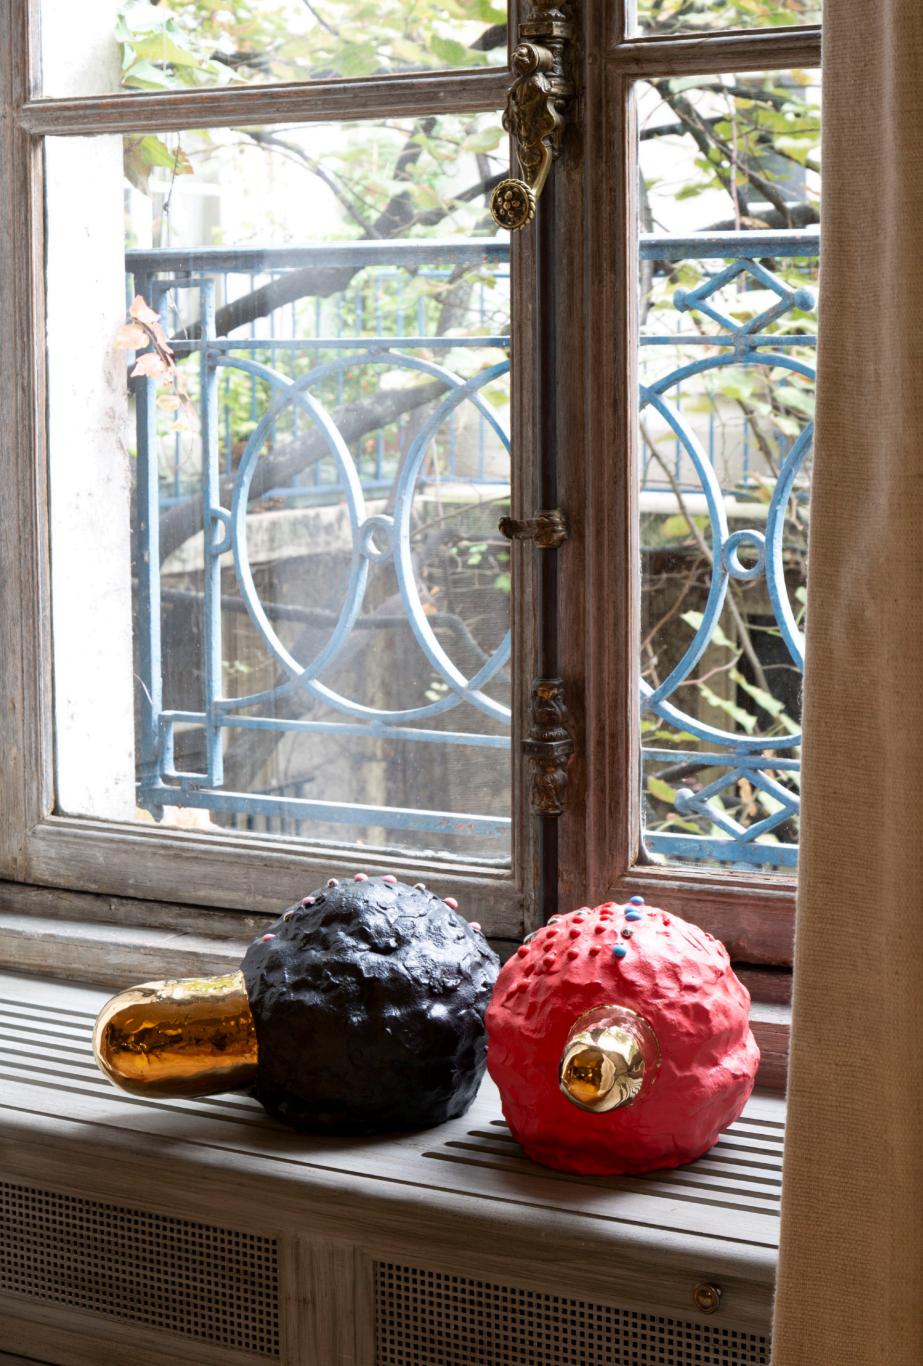

Prolific and fearless, Kuwata is letting hazards and chance play an important role in shaping his pots and sculptural objects. His recipes of clay mixed with stones burst, puncture, and explode when they are subject to the heat of the kiln. On the surface, extravagantly thick layers of glaze melt, drip and crack, dramatically held to the clay by needles.