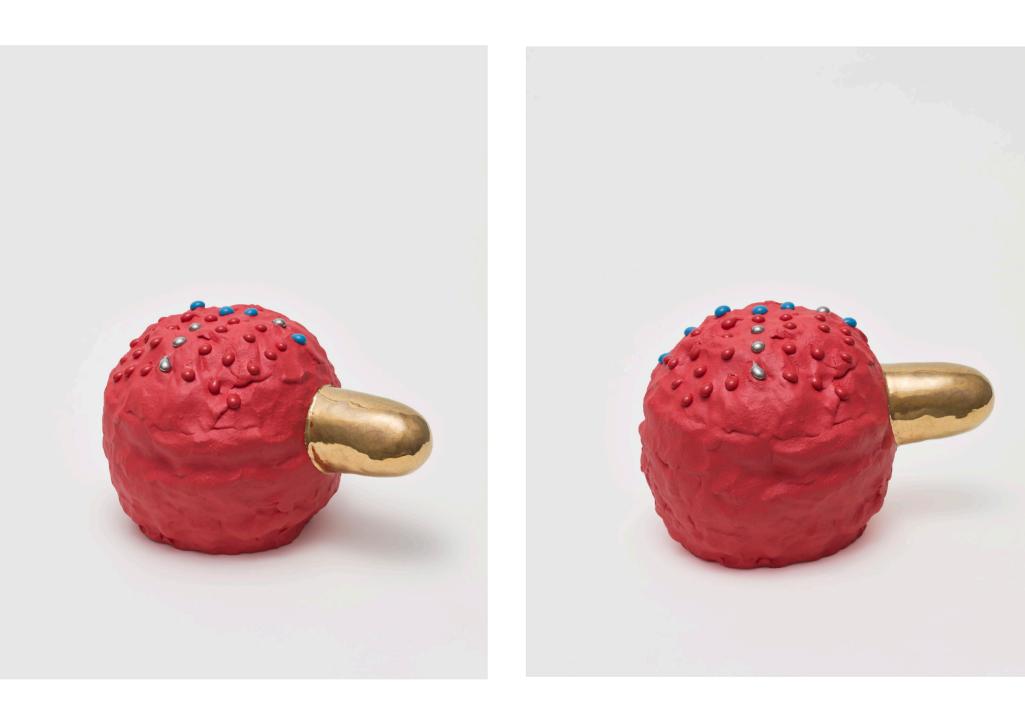

Known for the formal radicality of his pottery, Takuro Kuwata nonetheless grounds his work within the tradition of Japanese ceramics. His work joyfully mixes traditional techniques and experimental protocols into a dynamic, colourful, and exuberant production. Kuwata remains attached to notions around the functionality of object, though many of the bowls he produces lose their utilitarian aspect as a result of his intense production process.

Prolific and fearless, Kuwata is letting hazards and chance play an important role in shaping his pots and sculptural objects. His recipes of clay mixed with stones burst, puncture, and explode when they are subject to the heat of the kiln. On the surface, extravagantly thick layers of glaze melt, drip and crack, dramatically held to the clay by needles.

#### **Takuro Kuwata** Untitled, 2020 ceramic 21,5 x 27,7 x 27,7 cm 8.27 x 10.63 x 10.63 in Unique