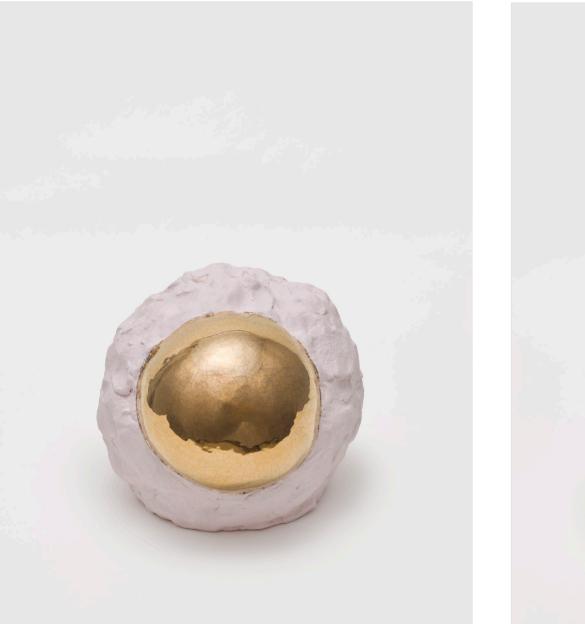

Known for the formal radicality of his pottery, Takuro Kuwata nonetheless grounds his work within the tradition of Japanese ceramics. His work joyfully mixes traditional techniques and experimental protocols into a dynamic, colourful, and exuberant production. Kuwata remains attached to notions around the functionality of object, though many of the bowls he produces lose their utilitarian aspect as a result of his intense production process.

Prolific and fearless, Kuwata is letting hazards and chance play an important role in shaping his pots and sculptural objects. His recipes of clay mixed with stones burst, puncture, and explode when they are subject to the heat of the kiln. On the surface, extravagantly thick layers of glaze melt, drip and crack, dramatically held to the clay by needles.