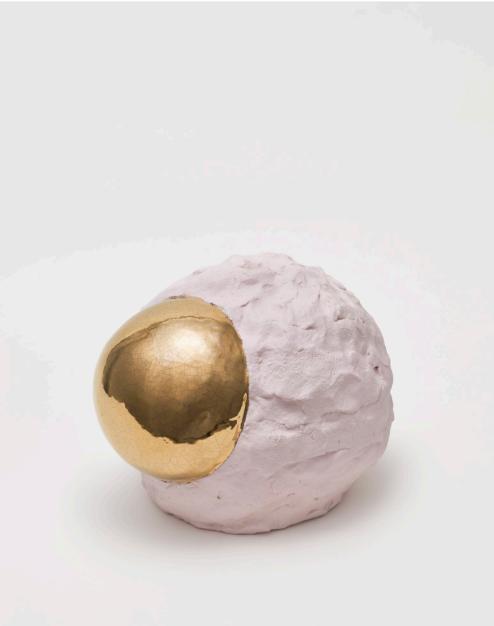

#### **Takuro Kuwata** Untitled, 2020 ceramic 21,5 x 27,7 x 27,7 cm 8.27 x 10.63 x 10.63 in Unique