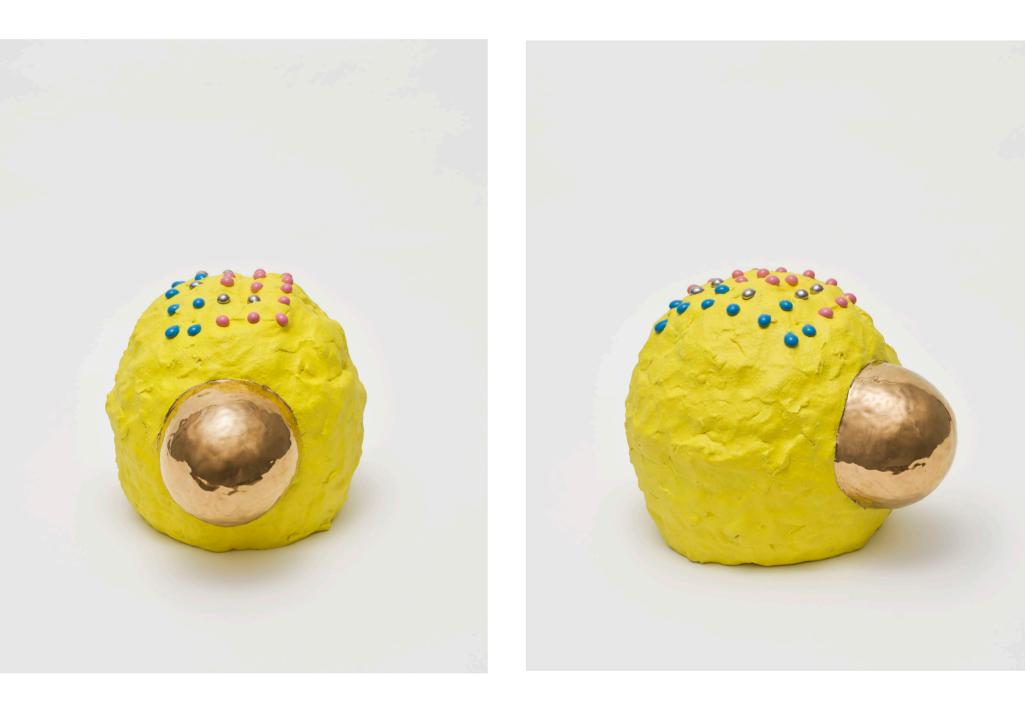

#### **Takuro Kuwata** Untitled, 2020 ceramic 20,5 x 24 x 26,3 cm 7.87 x 9.45 x 10.24 in Unique

#### **Takuro Kuwata** Untitled, 2020 ceramic 19 x 30,4 x 30,5 cm 7.48 x 11.81 x 11.81 in Unique