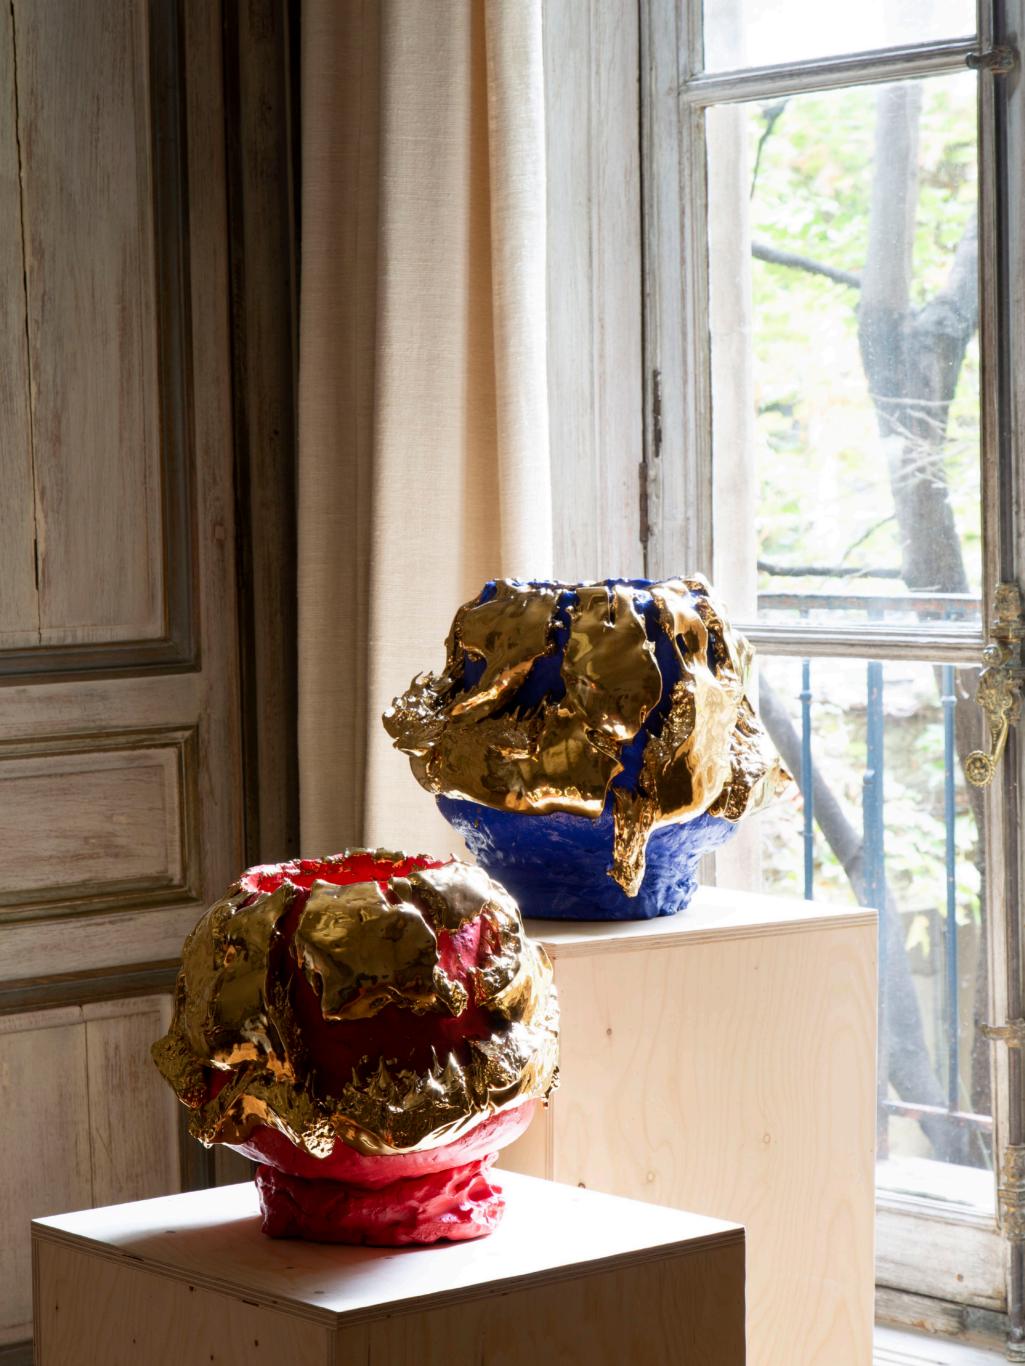

### **Takuro Kuwata** Tea Bowl, 2020

ceramic 53,5 x 51,8 x 51 cm 20.87 x 20.08 x 20.08 in Unique

#### **Takuro Kuwata** Tea Bowl, 2020 ceramic 52,3 x 53 x 53,2 cm 20.47 x 20.87 x 20.87 in Unique

**Takuro Kuwata** Tea Bowl, 2020 ceramic 35,3 x 40,3 x 31,2 cm 13.78 x 15.75 x 12.2 in Unique

#### **Takuro Kuwata** Tea Bowl, 2020 ceramic 30 x 34 x 34,8 cm

11.81 x 13.39 x 13.39 in Unique

**Takuro Kuwata** Tea Bowl, 2020 ceramic 34,2 x 35 x 33,3 cm 13.39 x 13.78 x 12.99 in Unique