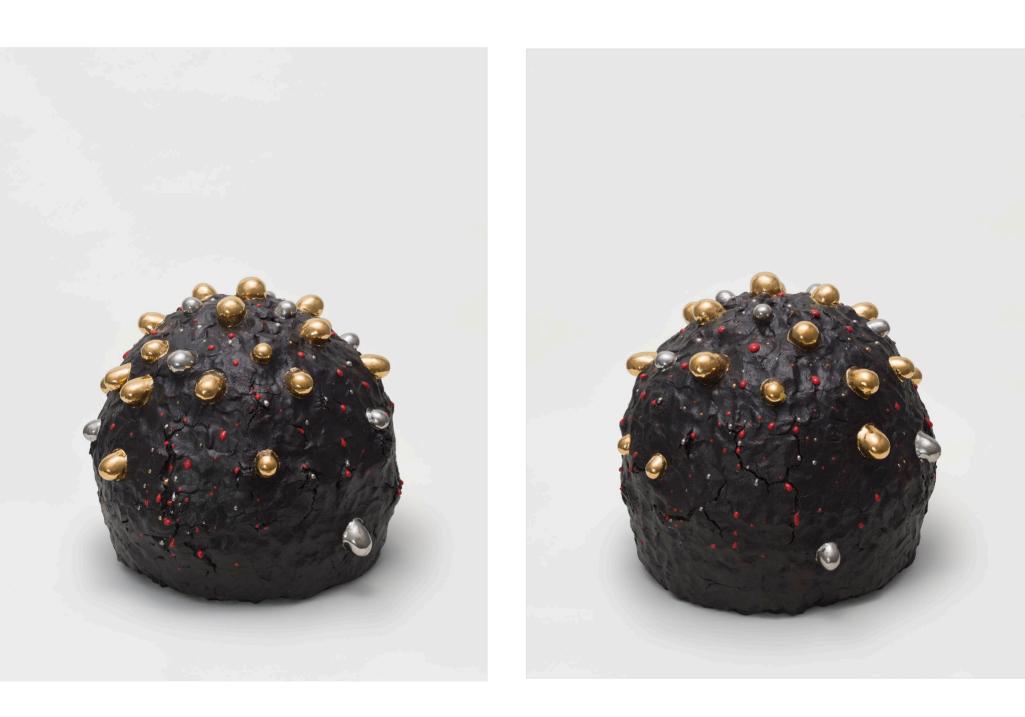

#### **Takuro Kuwata** Untitled, 2020 ceramic 21,5 x 27,7 x 27,7 cm 8.27 x 10.63 x 10.63 in Unique

#### **Takuro Kuwata** Untitled, 2020

ceramic 17 x 44,2 x 37 cm 6.69 x 17.32 x 14.57 in Unique