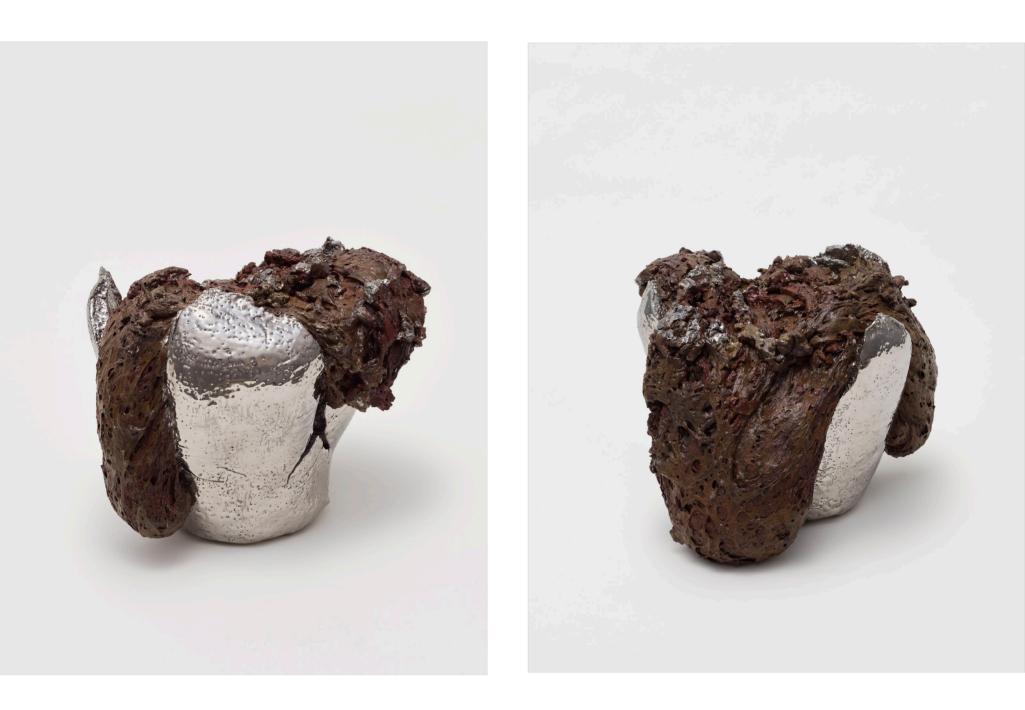

#### **Takuro Kuwata** Untitled, 2020 ceramic 21,5 x 27,7 x 27,7 cm 8.27 x 10.63 x 10.63 in Unique

#### **Takuro Kuwata** Untitled, 2020

ceramic 17 x 44,2 x 37 cm 6.69 x 17.32 x 14.57 in Unique

#### **Takuro Kuwata** Tea Bowl, 2020 ceramic 39,4 x 44,2 x 44,2 cm 15.35 x 17.32 x 17.32 in Unique

#### **Takuro Kuwata** Tea Bowl, 2020 ceramic 35,5 x 39,5 x 39,5 cm 13.78 x 15.35 x 15.35 in Unique

#### **Takuro Kuwata** Untitled, 2020 ceramic 16,6 x 24,7 x 22,3 cm

6.3 x 9.45 x 8.66 in Unique

**Takuro Kuwata** Tea Bowl, 2020 ceramic 40 x 43 x 38,4 cm 15.75 x 16.93 x 14.96 in Unique

#### **Takuro Kuwata** Tea Bowl, 2020

ceramic 40 x 43 x 38,4 cm 15.75 x 16.93 x 14.96 in Unique

### Takuro Kuwata

Tea Bowl, 2020 ceramic 33,5 x 44,5 x 33,3 cm 12.99 x 17.32 x 12.99 in Unique

#### **Takuro Kuwata** Untitled, 2020 ceramic 57,5 x 47,3 x 48 cm 22.44 x 18.5 x 18.9 in Unique

### Takuro Kuwata Untitled, 2020

ceramic 55,5 x 44,2 x 44 cm 21.65 x 17.32 x 17.32 in Unique

**Takuro Kuwata** Untitled, 2020 ceramic 27,8 x 24,5 x 23,7 cm 10.63 x 9.45 x 9.06 in Unique **Takuro Kuwata** Untitled, 2020 ceramic 29 x 25,3 x 25,3 cm 11.42 x 9.84 x 9.84 in Unique

**Takuro Kuwata** Untitled, 2020 ceramic 20,4 x 22,5 x 31,7 cm 7.87 x 8.66 x 12.2 in Unique

**Takuro Kuwata** Untitled, 2020 ceramic 20,5 x 23,3 x 36,7 cm 7.87 x 9.06 x 14.17 in Unique

#### **Takuro Kuwata** Untitled, 2020 ceramic 20,5 x 24 x 26,3 cm 7.87 x 9.45 x 10.24 in Unique

#### **Takuro Kuwata** Untitled, 2020 ceramic 19 x 30,4 x 30,5 cm 7.48 x 11.81 x 11.81 in Unique

#### **Takuro Kuwata** Untitled, 2020 ceramic 23,5 x 32,3 x 31,7 cm 9.06 x 12.6 x 12.2 in

Unique

### **Takuro Kuwata** Tea Bowl, 2020

ceramic 53,5 x 51,8 x 51 cm 20.87 x 20.08 x 20.08 in Unique

#### **Takuro Kuwata** Tea Bowl, 2020 ceramic 52,3 x 53 x 53,2 cm 20.47 x 20.87 x 20.87 in Unique

**Takuro Kuwata** Tea Bowl, 2020 ceramic 35,3 x 40,3 x 31,2 cm 13.78 x 15.75 x 12.2 in Unique

#### **Takuro Kuwata** Tea Bowl, 2020 ceramic 30 x 34 x 34,8 cm

11.81 x 13.39 x 13.39 in Unique

**Takuro Kuwata** Tea Bowl, 2020 ceramic 34,2 x 35 x 33,3 cm 13.39 x 13.78 x 12.99 in Unique

#### **Takuro Kuwata** Untitled, 2020 ceramic 23,2 x 24 x 30 cm 9.06 x 9.45 x 11.81 in Unique