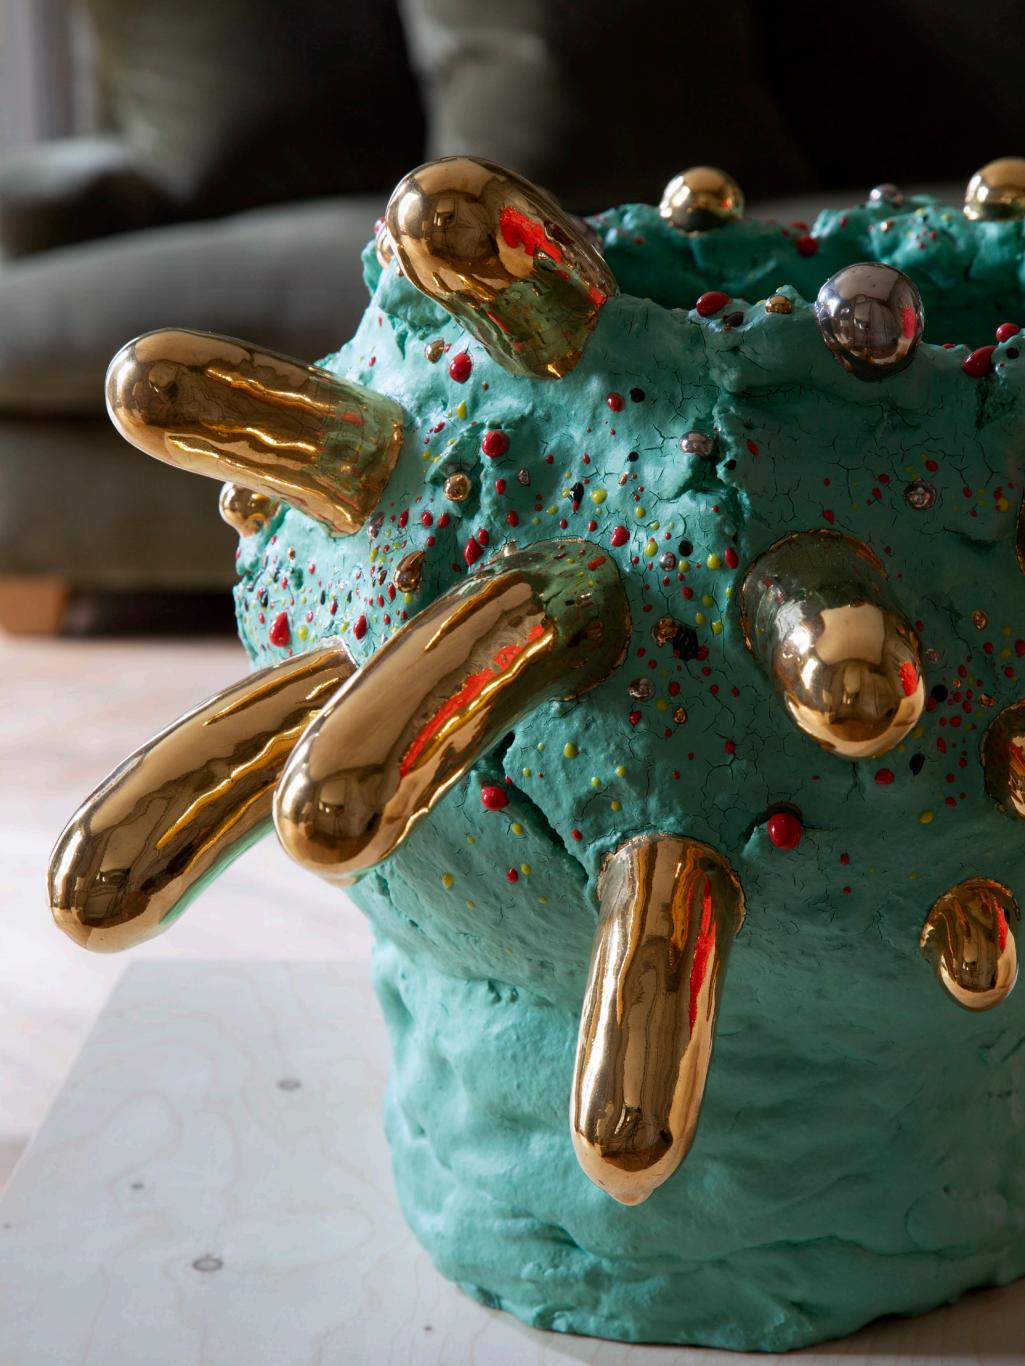

Known for the formal radicality of his pottery, Takuro Kuwata nonetheless grounds his work within the tradition of Japanese ceramics. His work joyfully mixes traditional techniques and experimental protocols into a dynamic, colourful, and exuberant production. Kuwata remains attached to notions around the functionality of object, though many of the bowls he produces lose their utilitarian aspect as a result of his intense production process.

Prolific and fearless, Kuwata is letting hazards and chance play an important role in shaping his pots and sculptural objects. His recipes of clay mixed with stones burst, puncture, and explode when they are subject to the heat of the kiln. On the surface, extravagantly thick layers of glaze melt, drip and crack, dramatically held to the clay by needles.

With intuition, perseverance, and a child-like enthusiasm Kuwata is consistently pushing his materials and techniques to new limits. His artworks embody the dynamism of an amorphous contemporary culture built upon a rich historical heritage.