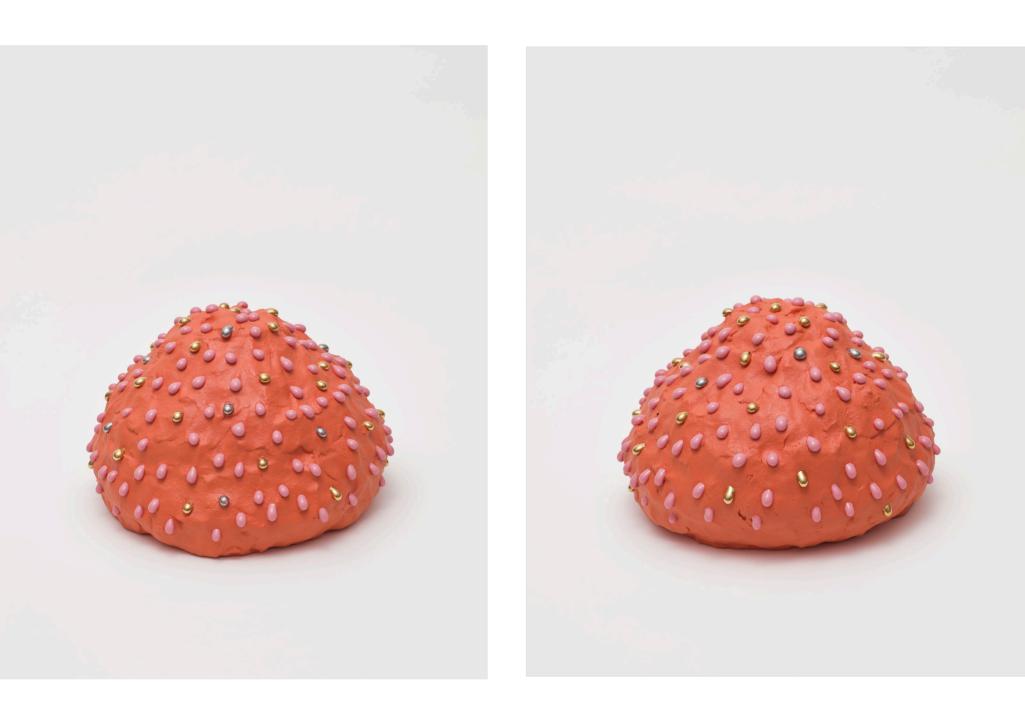

#### **Takuro Kuwata** Untitled, 2020 ceramic 20,5 x 24 x 26,3 cm 7.87 x 9.45 x 10.24 in Unique