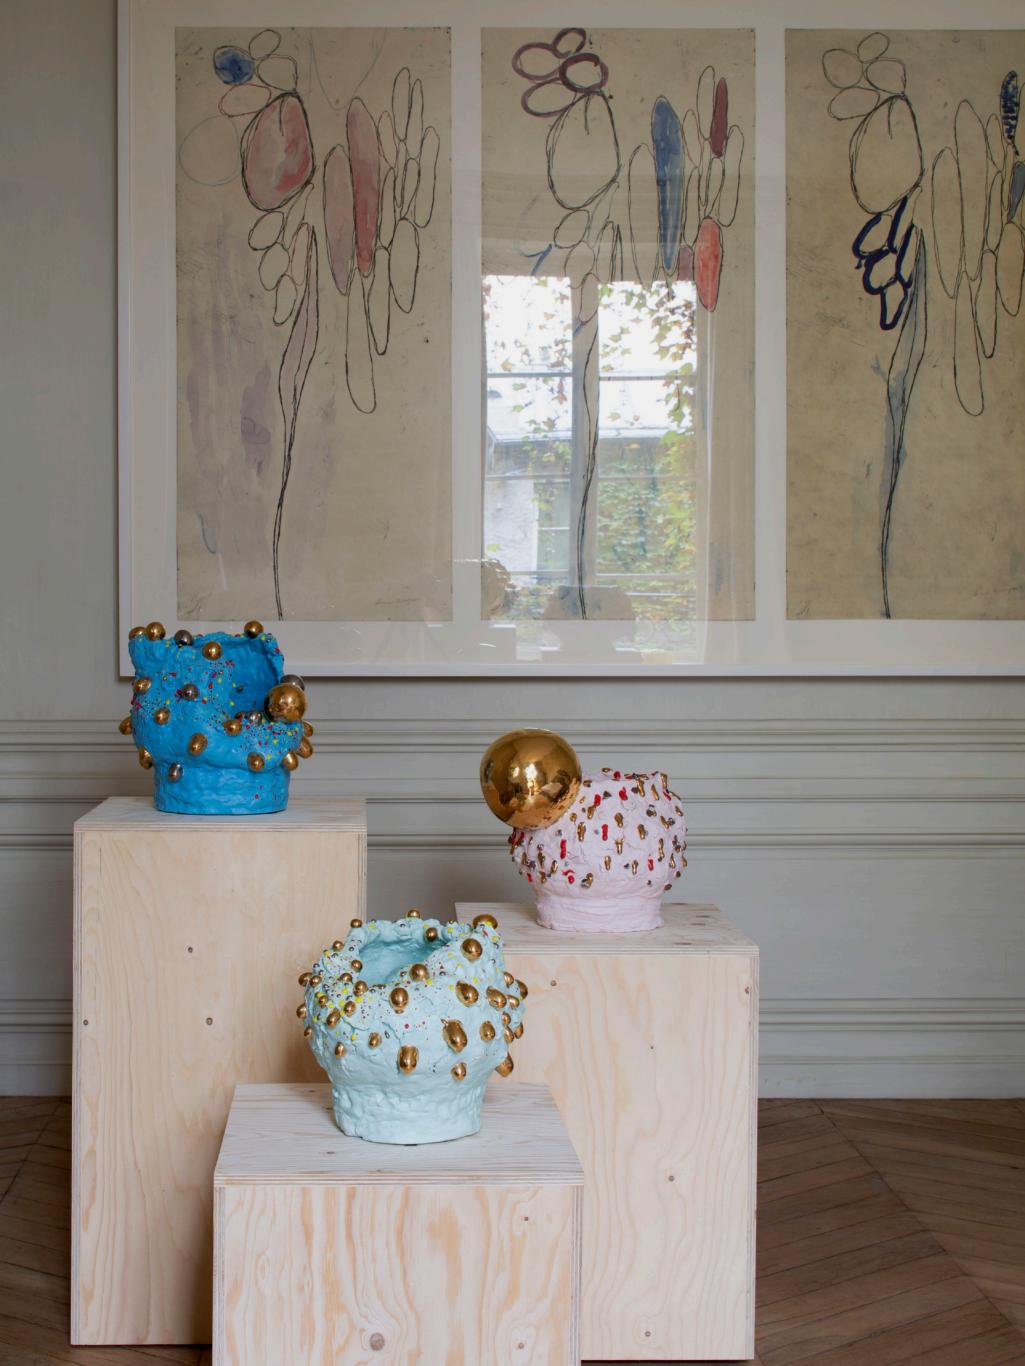

Known for the formal radicality of his pottery, Takuro Kuwata nonetheless grounds his work within the tradition of Japanese ceramics. His work joyfully mixes traditional techniques and experimental protocols into a dynamic, colourful, and exuberant production. Kuwata remains attached to notions around the functionality of object, though many of the bowls he produces lose their utilitarian aspect as a result of his intense production process.

Prolific and fearless, Kuwata is letting hazards and chance play an important role in shaping his pots and sculptural objects. His recipes of clay mixed with stones burst, puncture, and explode when they are subject to the heat of the kiln. On the surface, extravagantly thick layers of glaze melt, drip and crack, dramatically held to the clay by needles.

With intuition, perseverance, and a child-like enthusiasm Kuwata is consistently pushing his materials and techniques to new limits. His artworks embody the dynamism of an amorphous contemporary culture built upon a rich historical heritage.