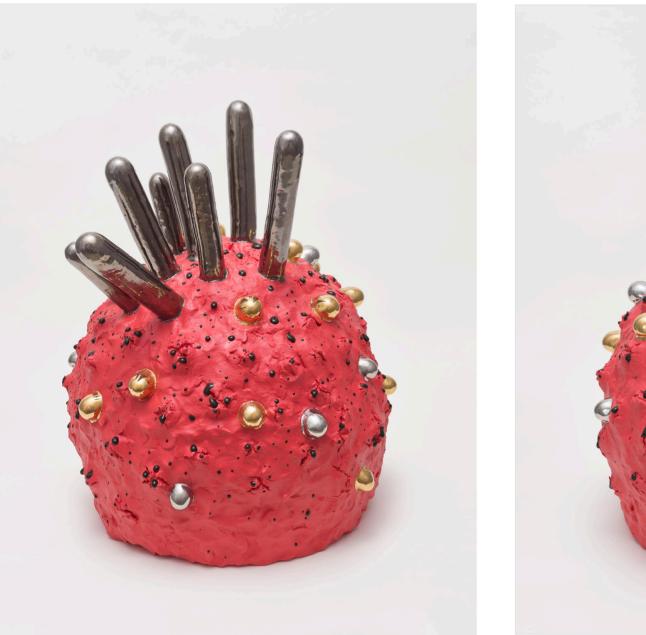

### **Takuro Kuwata** Tea Bowl, 2020

ceramic 53,5 x 51,8 x 51 cm 20.87 x 20.08 x 20.08 in Unique

#### **Takuro Kuwata** Tea Bowl, 2020 ceramic 52,3 x 53 x 53,2 cm 20.47 x 20.87 x 20.87 in Unique

**Takuro Kuwata** Tea Bowl, 2020 ceramic 35,3 x 40,3 x 31,2 cm 13.78 x 15.75 x 12.2 in Unique