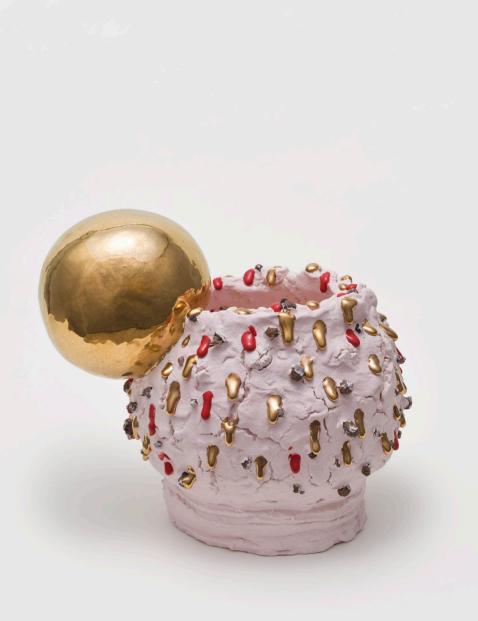

#### **Takuro Kuwata** Untitled, 2020 ceramic 20,5 x 24 x 26,3 cm 7.87 x 9.45 x 10.24 in Unique

#### **Takuro Kuwata** Untitled, 2020 ceramic 19 x 30,4 x 30,5 cm 7.48 x 11.81 x 11.81 in Unique

#### **Takuro Kuwata** Untitled, 2020 ceramic 23,5 x 32,3 x 31,7 cm 9.06 x 12.6 x 12.2 in

Unique